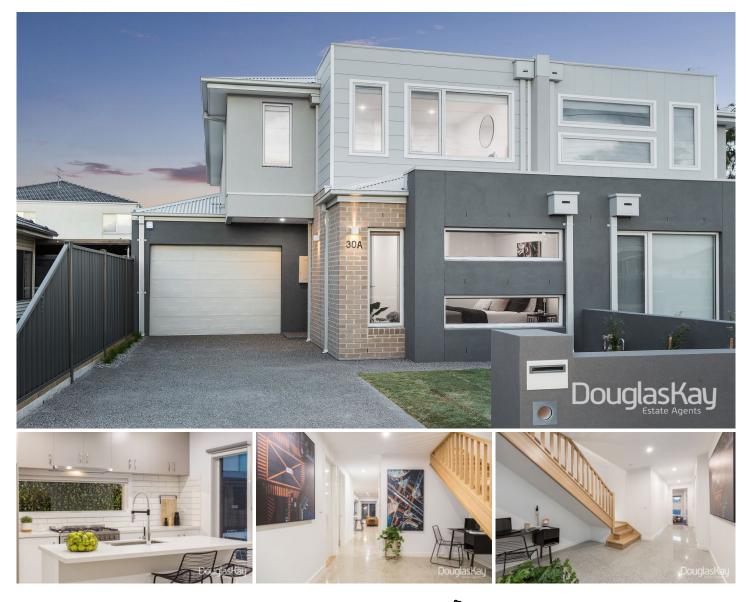

## **30A Lynch Street Sunshine VIC**

This 24 square approx builder's own development has been constructed without compromise and now presents itself as one of the highest quality modern properties on the rental market with an envious list of inclusions, an intelligent family sized floorplan and a bold progressive style in one of the most convenient locations this side of the City walking distance to Hampshire Road Precinct, Sunshine Transport Hub and Schools.

The unique 4 bedroom home is defined by the signature "terrazzo" polished concrete flooring offering 2 spacious master bedrooms on ground and first floor with en suites / walk in robes, kitchen with walk in pantry including 900mm Smeg gas cooking , stainless steel appliances, open living/dining area, second large upstairs living area, study