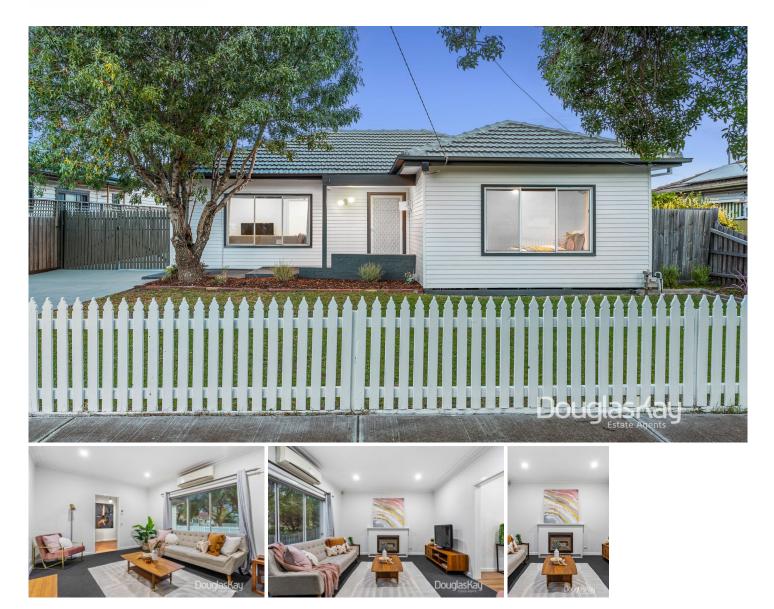

## **13 Snowden Street Sunshine VIC**

A stunning profile in this popular tree lined street will make every return home an enjoyable one. This perfectly positioned residence behind a white picket fence presents marvellously after a recent rejuvenation.

The home itself offers a floor plan of formal entrance, 3 large bedrooms, spacious lounge, study or retreat, renovated tiled bathroom with skylight, kitchen with meals, laundry, 2 toilets, undercover alfresco and lock up garage. A clear yard will open your mind showing off that there is plenty of room to grow. Additional features include heating, cooling, new lighting, new carpets and new curtains.

Sure to capture the whole market. This classic weatherboard is ideal for a smart entry level start to owning