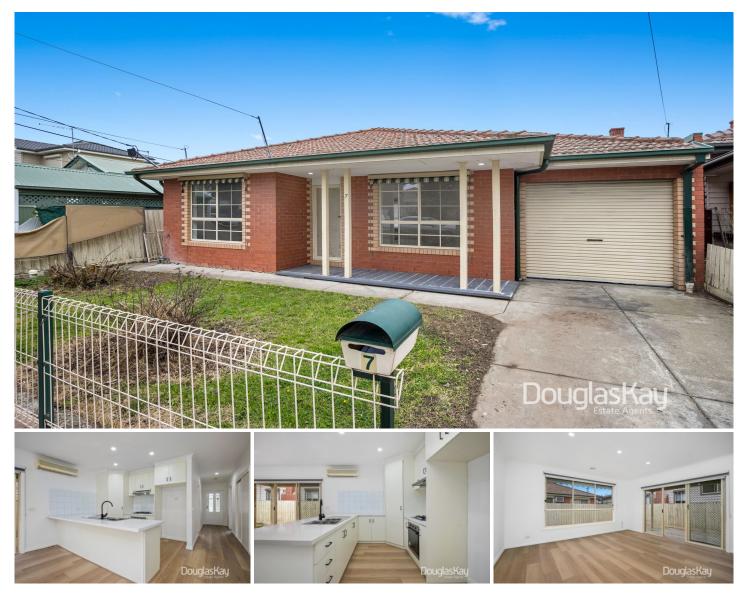

## 7 Whitty Street Sunshine VIC

Comprehensively updated throughout this street fronted low maintenance home is primed for immediate enjoyment. Offering 3 x generous bedrooms, tiled central bathroom, separate toilet, open plan living/dining with adjoining modern kitchen.

Additional features include ducted heating, split system cooling and lockup garage.

Walking distance to all major key amenities including Sunshine Train Station, Primary and Secondary education, a number of local parks, Central Sunshine business/shopping precinct, a huge selection of restaurants Woolworth's, Aldi, Sunshine Plaza, village cinema.