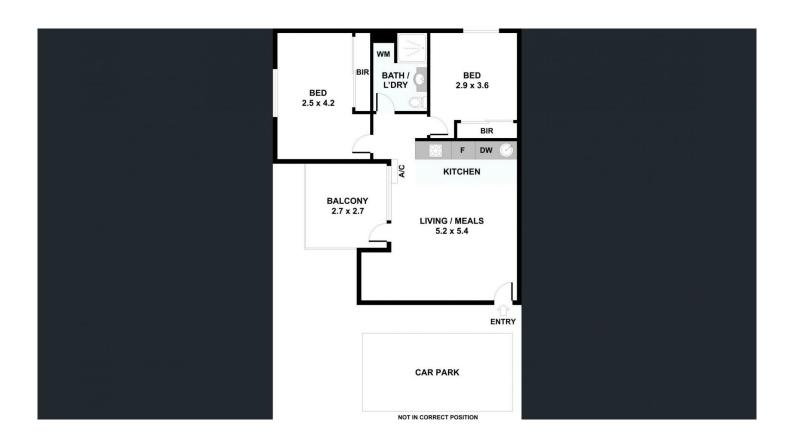

## 4/10 Schild Street Yarraville VIC

Convenient and modern, this first level unit comprises of a great large open plan living. The lounge room includes a handy study nook, kitchen with stainless steel appliances (including dishwasher) adjoining a private balcony, modern central bathroom including laundry facilities and 2 good sized bedroom both with mirrored built in robes.