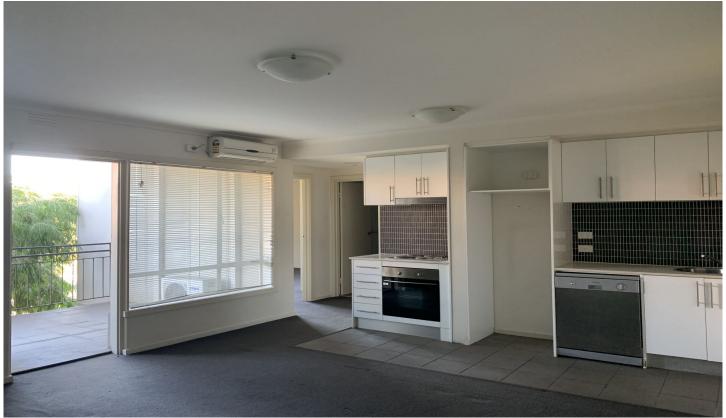

## 4/10 Schild Street Yarraville VIC

Convenient and modern, this first level unit comprises of a great large open plan living. The lounge room includes a handy study nook, kitchen with stainless steel appliances (including dishwasher) adjoining a private balcony, modern central bathroom including laundry facilities and 2 good sized bedroom both with mirrored built in robes.

This unit also offers a split system, NBN ready and an allocated off street car space with remote gate street access.

Only a short stroll to the delights of Yarraville Village, supermarkets, trendy cafes, restaurants at your doorstep and a convenient lifestyle with low maintenance.