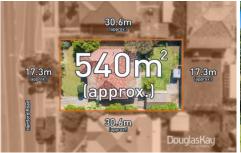

## 3 📭 1 🔓 1 🖨

Type : House Land Size : 540 sqm

View: https://www.douglaskay.com.au/lease/vic/w

est/sunshine/residential/house/7184493