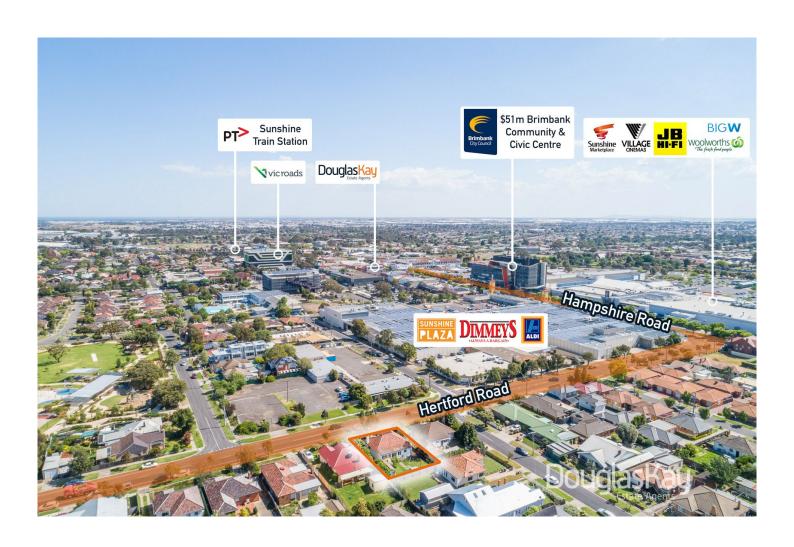

## 23 Hertford Road Sunshine VIC

The Heart of Sunshine.

The 3 bedroom home is well kept and full of character with a lease already in place on a monthly basis. With Sunshine in the nations spotlight for a huge boom, this property will ensure future success.

- \_Convenient lifestyle with Hampshire Road in sight.
- \_Updated kitchen and bathroom, heating and full of classic period features.
- \_Sensational 17m + frontage.
- \_Wide driveway provides easy access to the large yard, ideal as a future rear on-site rear parking.