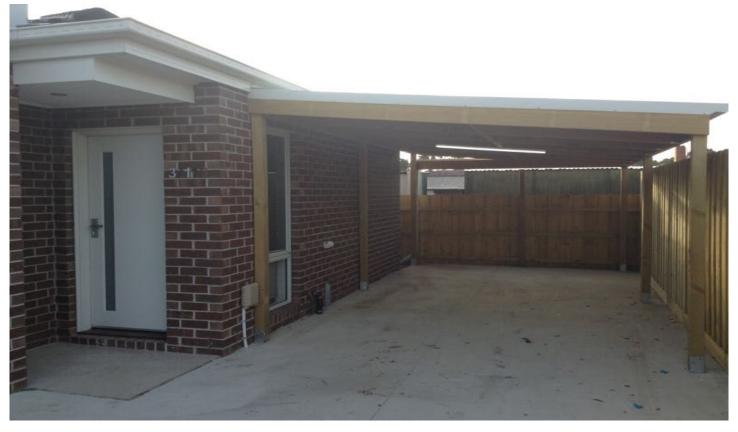

## 3/115 Suffolk Road Sunshine North VIC

Open living/lounge and kitchen, two bedrooms with BIRs, central bathroom, European laundry, single carport. Features include LED lights, tiled throughout, split systems, and low maintenance back courtyard with shed.