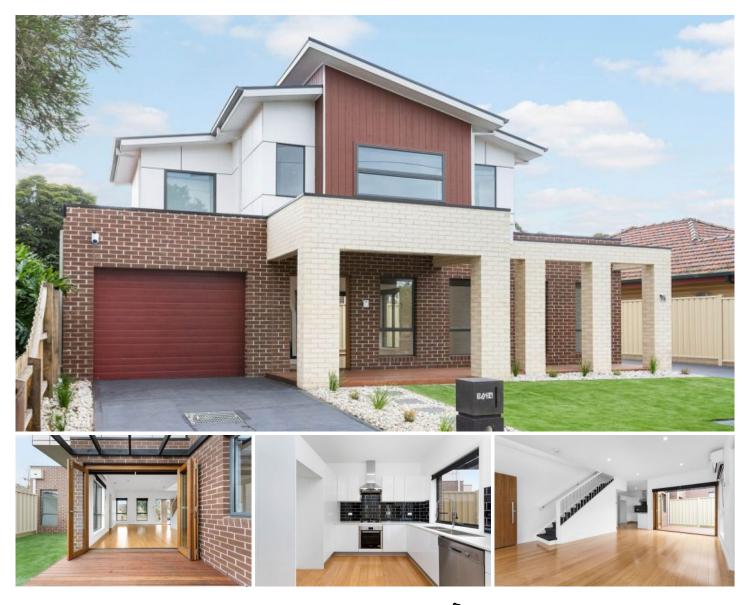

## 1/34 Dunedin Street Maidstone VIC

This 3 bedroom, 2 bathroom brand new townhouse is sure to capture the attention. This home features an expansive open plan living, dining and kitchen area with french doors that open onto the alfresco dining area. The property also boasts European stainless-steel appliances in the kitchen, split systems in all the bedrooms and living area, bamboo hardwood flooring and stain resistant carpet in the bedrooms. This Property is perfectly located between high-point shopping center and Melbourne CBD. Additional features include a low maintenance garden, 1 car look up garage and a home security system.