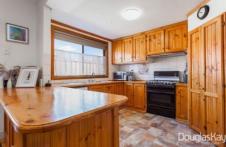

Comprising of 2 bedrooms with BIR's and ceiling fans, a 3rd bedroom/study, bathroom with bath and separate laundry, kitchen with gas cooking and dishwasher, adjoining dining open plan living room and oversized garage equipped for catering to entertaining/home functions.