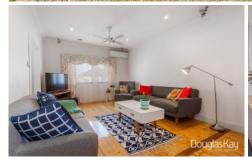

Comprising of 2 bedrooms with BIR's and ceiling fans, a 3rd bedroom/study, bathroom with bath and separate laundry, kitchen with gas cooking and dishwasher, adjoining dining open plan living room and oversized garage equipped for catering to entertaining/home functions.