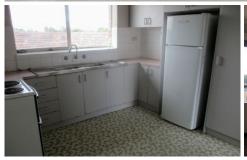

- -Top floor living with abundant natural light and balcony with city views
- -Spacious lounge room with electric heater
- -Good size 2 bedrooms with BIR
- -Kitchen with amble cabinet storage, electric cooking, fridge
- -Bathroom/laundry includes bath, toilet separate