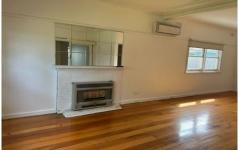

## 17 Snowden Street Sunshine VIC

Recently painted home featuring 3 bedrooms with freestanding wardrobes, central bathroom with separate toilet, formal lounge with an adjoining dining room, central kitchen that overlooks a sunroom and rear laundry. Additional features include air conditioning, gas heater, high ceilings, polished floors and spacious backyard. Set in a premier location, with a short stroll to Sunshine Plaza, bus services, Sunshine train station and Hampshire Road Shopping/Cafe precinct.