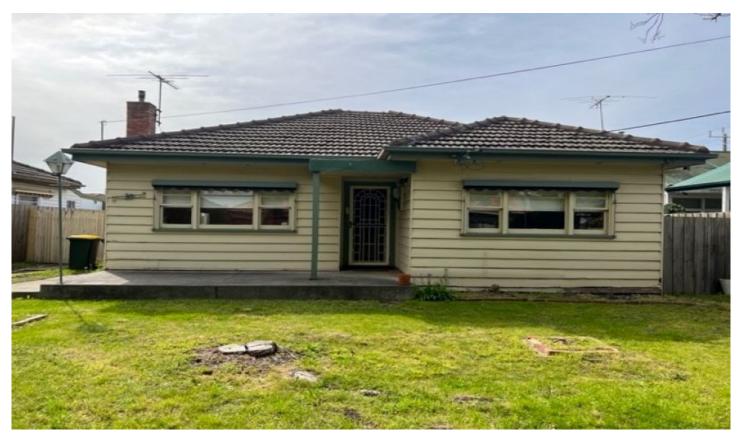

## 17 Snowden Street Sunshine VIC

Recently painted home featuring 3 bedrooms with freestanding wardrobes, central bathroom with separate toilet, formal lounge with an adjoining dining room, central kitchen that overlooks a sunroom and rear laundry. Additional features include air conditioning, gas heater, high ceilings, polished floors and spacious backyard. Set in a premier location, with a short stroll to Sunshine Plaza, bus services, Sunshine train station and Hampshire Road Shopping/Cafe precinct.