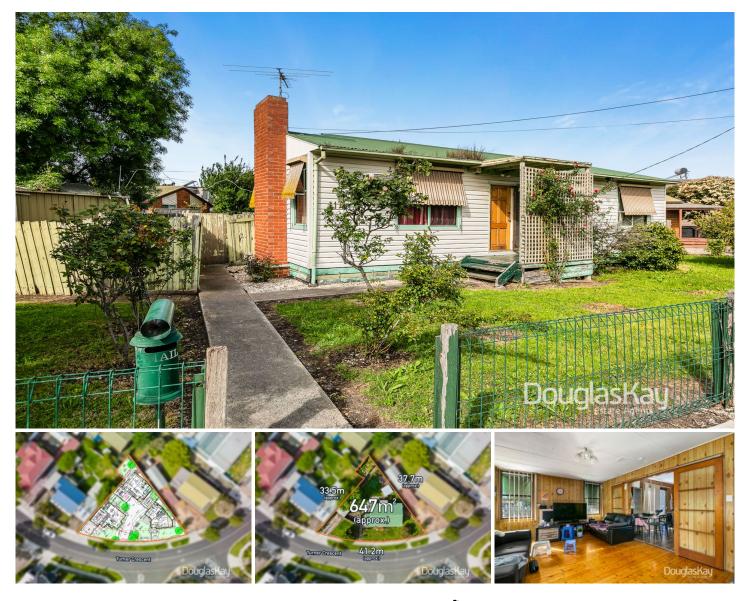

## 16 Turner Crescent Braybrook VIC

Superbly poised for developers and investors. Approved town planning permit, existing home offering 3 bedrooms, central bathroom, ample kitchen and open plan dining/living and lock up garage.

Located in a booming inner west suburb only 10kms\* from Melbourne CBD. Perfectly positioned within walking distance to Central West Shopping Centre, schools, bus stops and much more.

Currently leased to fantastic paying tenant since 2017 (currently month by month tenancy)

## 3 🛤 1 🚰 2 🚘

| Price     | : \$ 720,000                                |
|-----------|---------------------------------------------|
| Land Size | : 647 sqm                                   |
| View      | : https://www.douglaskay.com.au/sale/vic/we |
|           | st/braybrook/residential/house/7238593      |