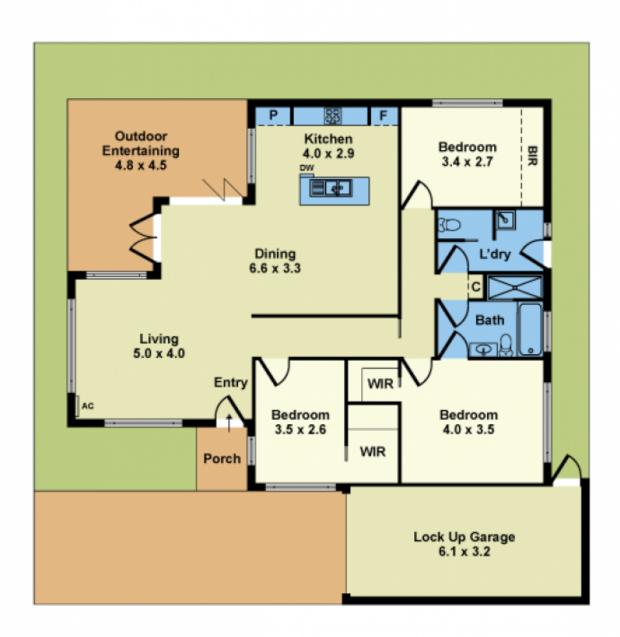

## 2/24 Ernest Street Sunshine VIC

Situated in one of Sunshine's tree lined streets close to all facilities, this freestanding home offers 3 large bedrooms (2 with walk in robes), well equipped spacious kitchen with plenty of bench space and ample cupboard space, huge lounge room, meals area flowing through the double doors to the out door entertainment area, central bathroom and a deep lock up garage with backyard access.

Additional features include quality fixtures and fittings, gas appliances, side access, polished timber floors, private court yard, split system, ducted heating, 2 toilets, downlights and many more.

In excellent proximity to Hampshire Road, Victoria University, Sunshine Harvester Primary School , Braybrook