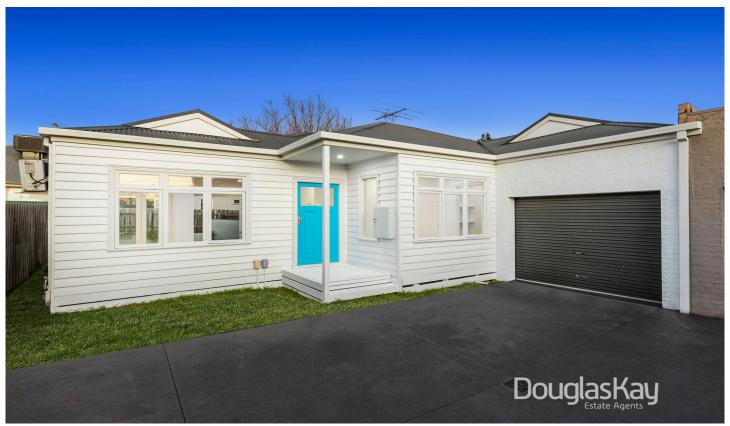

## 2/24 Ernest Street Sunshine VIC

Situated in one of Sunshine's tree lined streets close to all facilities, this freestanding home offers 3 large bedrooms (2 with walk in robes), well equipped spacious kitchen with plenty of bench space and ample cupboard space, huge lounge room, meals area flowing through the double doors to the out door entertainment area, central bathroom and a deep lock up garage with backyard access.

Additional features include quality fixtures and fittings, gas appliances, side access, polished timber floors, private court yard, split system, ducted heating, 2 toilets, downlights and many more.

In excellent proximity to Hampshire Road, Victoria University, Sunshine Harvester Primary School , Braybrook