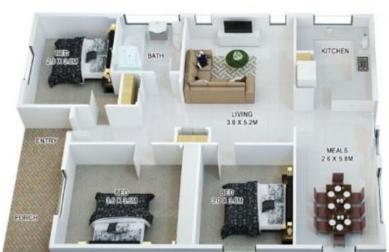

## 10 Thomson Street Sunshine VIC

A comfortable home in an irresistibly central location offering 3 x generous bedrooms, well equipped kitchen/meals, formal lounge, updated central bathroom and off street parking space.