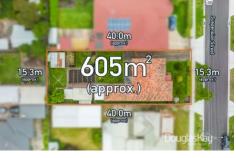

## 72 Suspension Street Ardeer VIC

This one owner, character filled weatherboard home showcases lofty ceilings, ornamental ceiling roses and cornices. On a generous allotment of 604m2 this classic is ideal for first home buyers, savvy investors and builders with the scope for rear development. STCA.

## 3 🚐 1 🔓 1 🗬

Type : House Price : \$ 780,000 Land Size : 605 sqm

View: https://www.douglaskay.com.au/sale/vic/we

st/ardeer/residential/house/7264549

Justin Luciew 03 9313 7888

Peter Kay 03 9313 7888