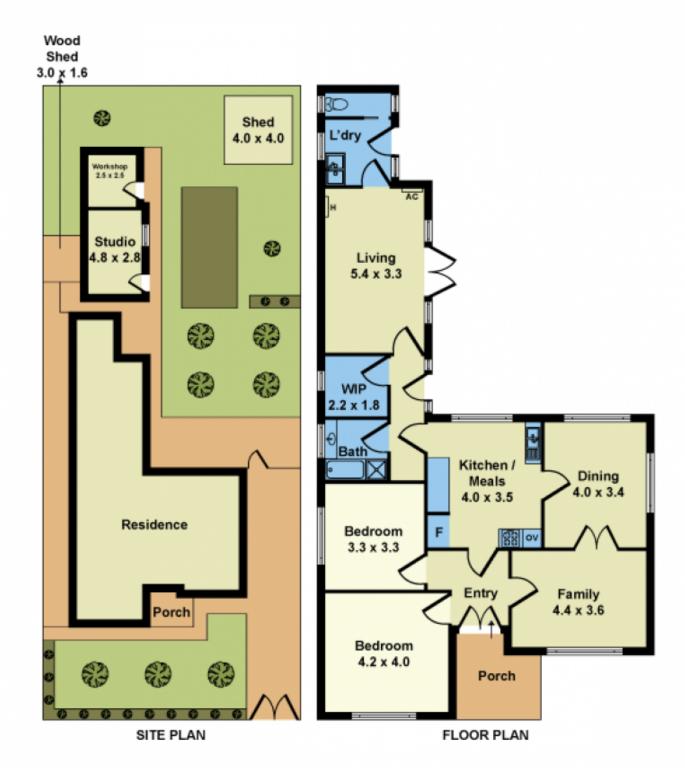

Step inside through double door entry, accommodation includes two spacious bedrooms, large family room, formal dining area serviced by the kitchen/ meals and at the rear, separate living room with outdoor access.

Step outside to the north facing backyard provides an idyllic setting for relaxing and entertaining outdoors, with lots of room for the children and pets to roam freely. A single lock up garage with additional space for a third bedroom or