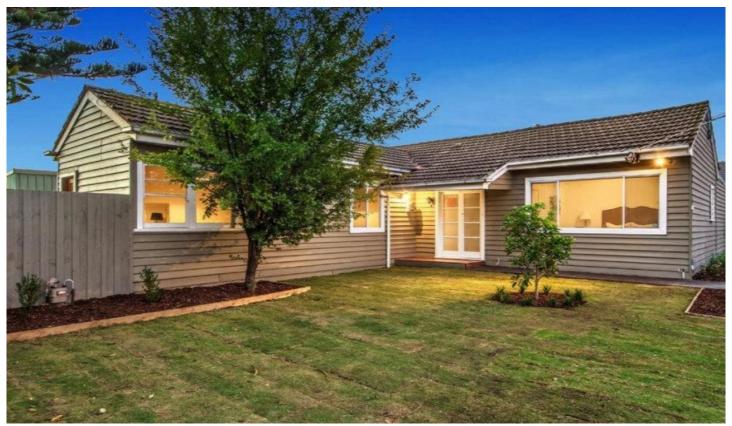

## 14 Staughton Street Sunshine VIC

An attractively updated and charming home offering ample levels of comfort and the convenience of a central location. Comprising 3 x generous bedrooms, formal lounge, dining room with access to one of two outdoor spaces with decked area, modern fitted kitchen complete with stainless steel appliance, informal lounge room and internal renovation highlighted by an updated central bathroom with shower over the tub.

Additional features include polished timber flooring throughout, secured car port with remote control roller door.

Perfectly located home in the heart of Central Sunshine, only minutes' away from Sunshine Train Station, moments