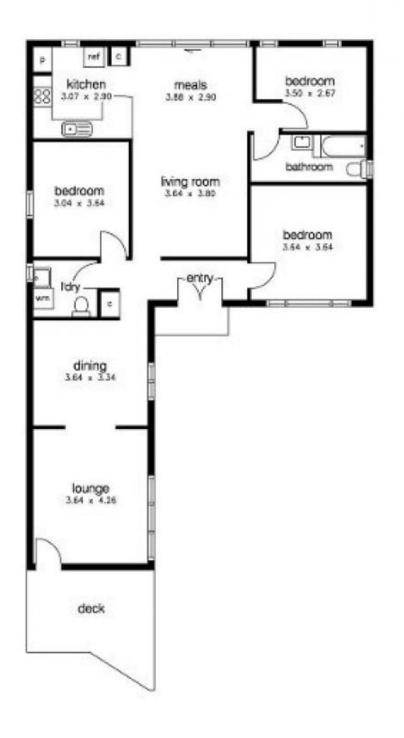

## 14 Staughton Street Sunshine VIC

An attractively updated and charming home offering ample levels of comfort and the convenience of a central location. Comprising 3 x generous bedrooms, formal lounge, dining room with access to one of two outdoor spaces with decked area, modern fitted kitchen complete with stainless steel appliance, informal lounge room and internal renovation highlighted by an updated central bathroom with shower over the tub.

Additional features include polished timber flooring throughout, secured car port with remote control roller door.

Perfectly located home in the heart of Central Sunshine, only minutes' away from Sunshine Train Station, moments