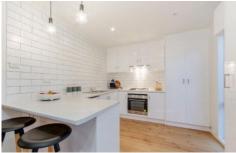

## 14 Staughton Street Sunshine VIC

An attractively updated and charming home offering ample levels of comfort and the convenience of a central location. Comprising 3 x generous bedrooms, formal lounge, dining room with access to one of two outdoor spaces with decked area, modern fitted kitchen complete with stainless steel appliance, informal lounge room and internal renovation highlighted by an updated central bathroom with shower over the tub.