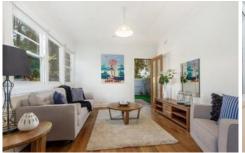

## 14 Staughton Street Sunshine VIC

An attractively updated and charming home offering ample levels of comfort and the convenience of a central location. Comprising 3 x generous bedrooms, formal lounge, dining room with access to one of two outdoor spaces with decked area, modern fitted kitchen complete with stainless steel appliance, informal lounge room and internal renovation highlighted by an updated central bathroom with shower over the tub.