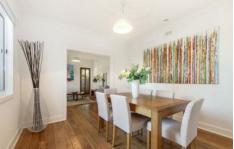

## 14 Staughton Street Sunshine VIC

An attractively updated and charming home offering ample levels of comfort and the convenience of a central location. Comprising 3 x generous bedrooms, formal lounge, dining room with access to one of two outdoor spaces with decked area, modern fitted kitchen complete with stainless steel appliance, informal lounge room and internal renovation highlighted by an updated central bathroom with shower over the tub.