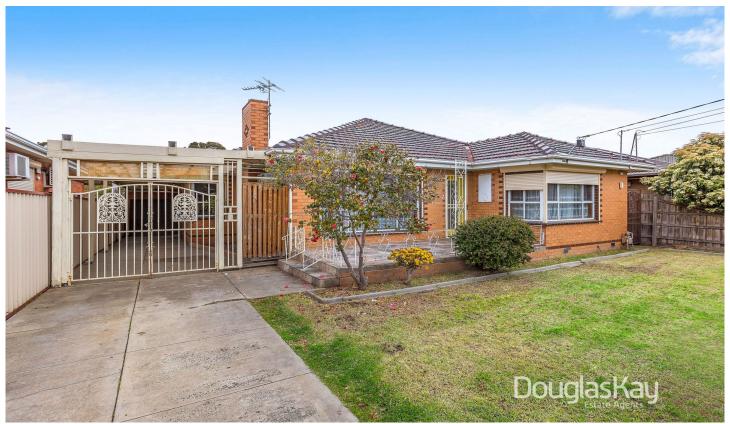

## 70 Hertford Road Sunshine VIC

Solid triple fronted brick veneer home with 3 spacious bedrooms positioned right in the centre of Sunshine.

This impressive high quality elevated brick home has polished floorboards throughout, large kitchen with adjoining meal area, generous living space, terra cotter roof and secure single garage. Carport allows for 2 more car spaces!

Set in a highly desirable hub in central Sunshine with all amenities at its door step. Within walking distance to Sunshine Train Station, Sunshine shopping plazas, Hampshire Road retail strip, restaurants/business centre and minutes to Sunshine Harvester Primary School.