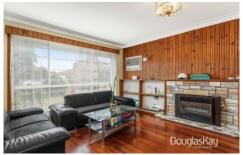

## 70 Hertford Road Sunshine VIC

Solid triple fronted brick veneer home with 3 spacious bedrooms positioned right in the centre of Sunshine.

This impressive high quality elevated brick home has polished floorboards throughout, large kitchen with adjoining meal area, generous living space, terra cotter roof and secure single garage. Carport allows for 2 more car spaces!