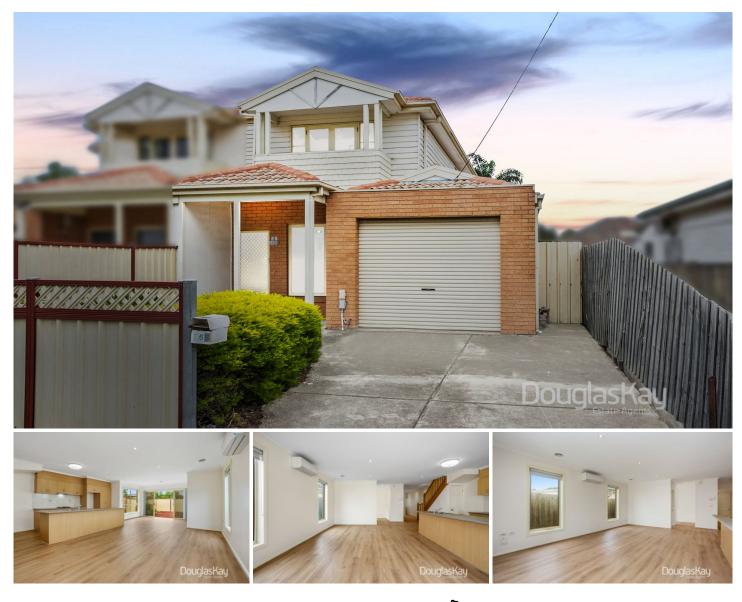

## **36B Lynch Street Sunshine VIC**

Featuring an abundance of space and in Sunshine's most desirable location.

This very big double-story home comprises of two bedrooms one with walk in robe and the 2nd with built in robe, study room, new carpet, new floor board and new painting. a large open plan living room, adjoining kitchen and dining room. Extra features include a spacious modernised kitchenette with stainless steel appliances.

Central heating, split system, security lock up garage, 2.55 height ceiling and many more features.

Centrally located in the heart of Sunshine CBD just off Hertford Road and Ballarat Road, close to all