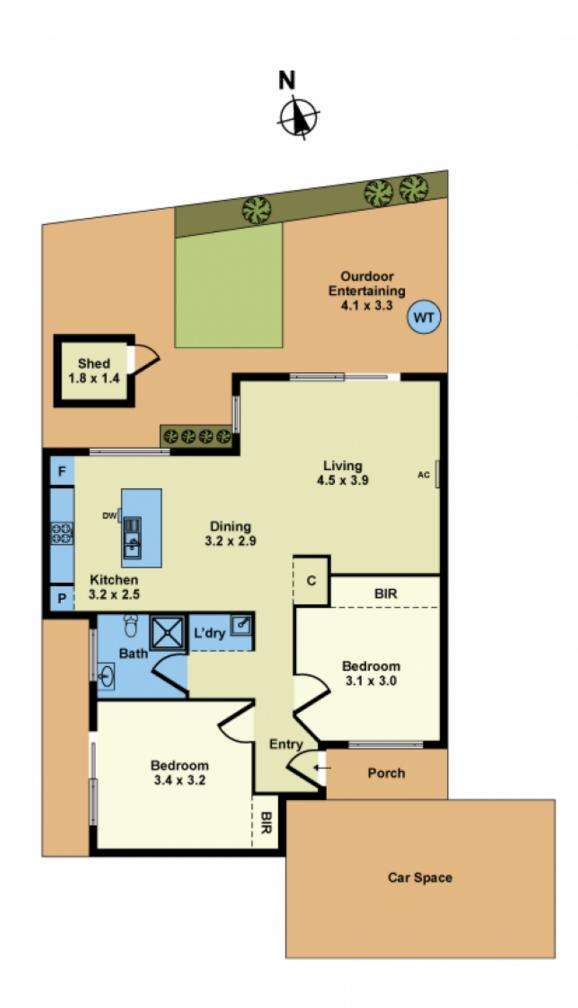

## 2 🎮 1 🚔 1 🚘

Type : Unit

View : https://www.douglaskay.com.au/lease/vic/west/br aybrook/residential/unit/7307142

Whilst every attempt has been made to ensure the accuracy of this floorplan, measurements of doors, windows, rooms and any other items are approximates only. The producer or agent cannot be held responsible for any errors, omissions or misstatements. This plan is for illustrative purposes only and should be used as such.