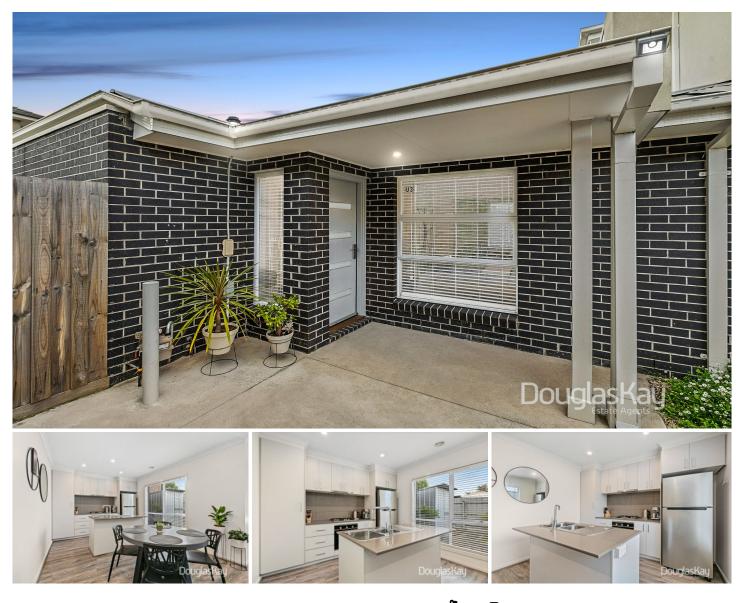

## 3/10 Cherry Crescent Braybrook VIC

Stylish, smooth and sleek single level unit with a practical design, minimal maintenance requirements and a handy locale.

Comprising of 2 bedrooms with mirror built-in-robes, central bathroom, open plan kitchen, dinning, comfortable lounge which opens up to decking and easy to maintain garden ideal for all year round indoor and outdoor entertaining.

Features include NBN with up to 100mb downloads per second, car space, central heating and split system cooling, engineered flooring, downlights through-out, water tank, garden shed and much more.

Situated in a first-class location only 5 mins walk to local restaurants, the Braybrook Community Hub and Skinner Reserve with all its facilities - tennis court, basketball court, oval, children's playground & BBQ. Only 5 mins drive to