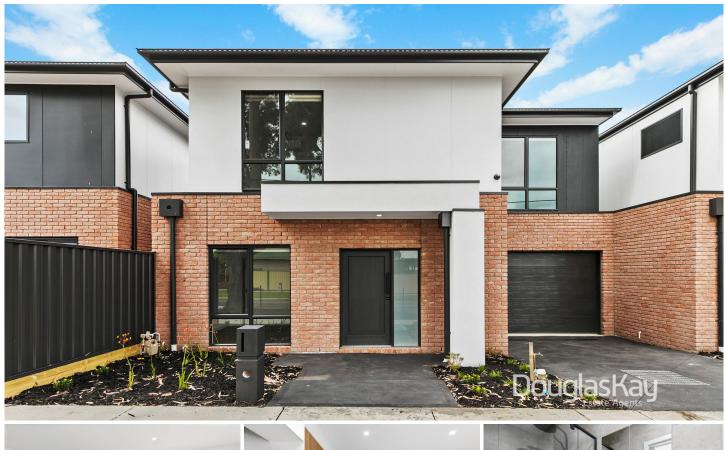

## 15A Essex Street Sunshine North VIC

A superbly appointed brand new town residence comprising 3 bedrooms including master with en suite. A stunning central bathroom, generous open living, kitchen with oversized stone bench tops, European laundry, lockup garage and low maintenance entertaining area/private yard.

Additional features include landscaping, downlights, split system heating and cooling, timber staircase, fully tiled bathrooms, high ceilings.

Superbly located within walking distance to the ever popular Northumberland Road Shopping Strip, leading schools, Victoria University, Vietnamese Buddhist Temple and a mere 12km\* from the CBD.