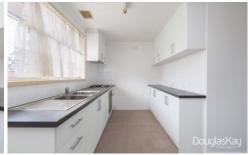

## 19 Valentine Crescent Sunshine West VIC

Comfortable and two with built in robes, this three bedroom home comprises of bright lounge, gallery style updated kitchen equipped with gas cooking appliances and meals area, well-appointed bathroom, separate laundry, separate toilet. Good size backyard and plenty off street parking. Location and area - About 15 kms to CBD with easy access to Ring Road and public transport. Nice bike tracks take to various parks like Buckingham along Kororoit Creek. Glengala Primary and other schools in area. Located in established pocket of Sunshine West, yet bordering with the new Avenue with its shopping centre.