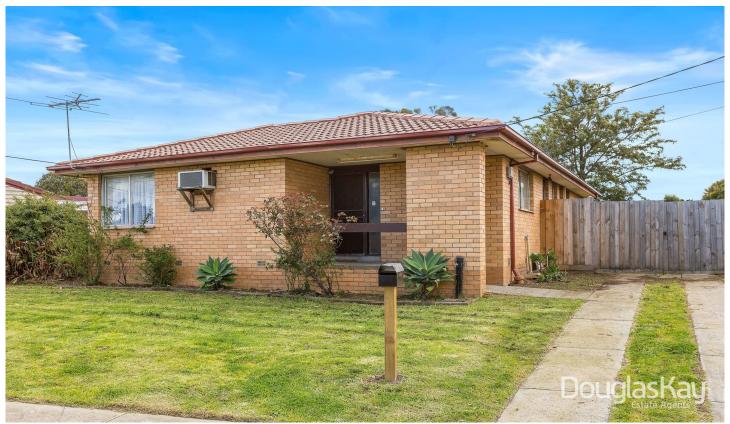

## 19 Valentine Crescent Sunshine West VIC

Comfortable and two with built in robes, this three bedroom home comprises of bright lounge, gallery style updated kitchen equipped with gas cooking appliances and meals area, well-appointed bathroom, separate laundry, separate toilet. Good size backyard and plenty off street parking. Location and area - About 15 kms to CBD with easy access to Ring Road and public transport. Nice bike tracks take to various parks like Buckingham along Kororoit Creek. Glengala Primary and other schools in area. Located in established pocket of Sunshine West, yet bordering with the new Avenue with its shopping centre.

3 📭 1 🖺 2 🗬

Type : House Land Size : 617 sqm

View: https://www.douglaskay.com.au/lease/vic/w

est/sunshine-west/residential/house/731619

4

Whilst every attempt has been made to ensure the accuracy of this floorplan, measurements of doors, windows, rooms and any other items are approximates only. The producer or agent cannot be held responsible for any errors, omissions or misstatements. This plan is for illustrative purposes only and should be used as such.