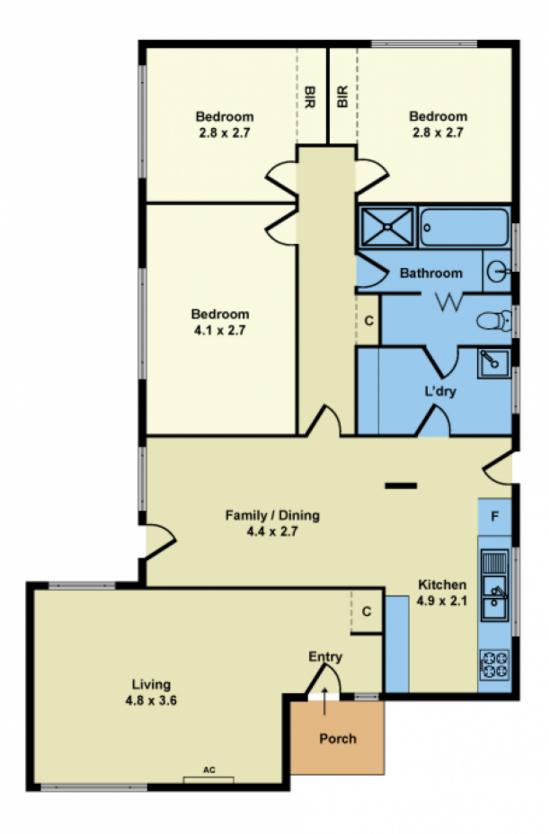

## 19 Valentine Crescent Sunshine West VIC

Comfortable and two with built in robes, this three bedroom home comprises of bright lounge, gallery style updated kitchen equipped with gas cooking appliances and meals area, well-appointed bathroom, separate laundry, separate toilet. Good size backyard and plenty off street parking. Location and area - About 15 kms to CBD with easy access to Ring Road and public transport. Nice bike tracks take to various parks like Buckingham along Kororoit Creek. Glengala Primary and other schools in area. Located in established pocket of Sunshine West, yet bordering with the new Avenue with its shopping centre.

3 📭 1 🖺 2 🗬

Type : House Land Size : 617 sqm

View: https://www.douglaskay.com.au/lease/vic/w

est/sunshine-west/residential/house/731619

4

Whilst every attempt has been made to ensure the accuracy of this floorplan, measurements of doors, windows, rooms and any other items are approximates only. The producer or agent cannot be held responsible for any errors, omissions or misstatements. This plan is for illustrative purposes only and should be used as such.