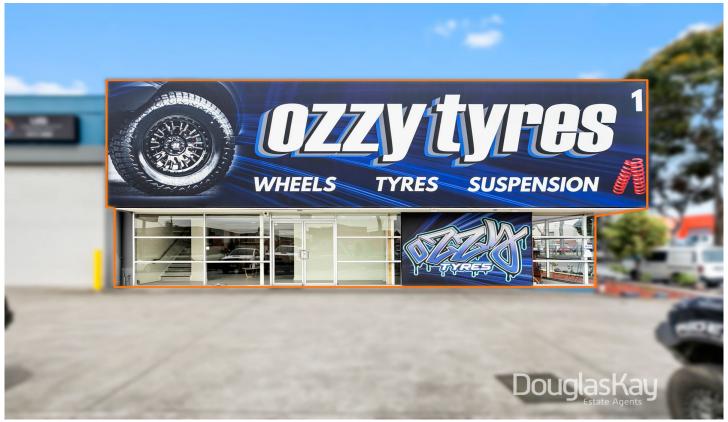

## 1/37-39 Little Boundary Road Laverton North VIC

- Corner position (Corner of Leslie Road) with huge main road exposure.
- Total building area 477m2 approx.
- Established tenant with secure lease.
- Modern showroom / warehouse with parking.
- Easy access to the Ring Road, Princess Freeway, Ports and CBD.