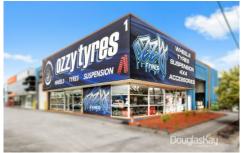

## 1/37-39 Little Boundary Road Laverton North VIC

- Corner position (Corner of Leslie Road) with huge main road exposure.
- Total building area 477m2 approx.
- Established tenant with secure lease.
- Modern showroom / warehouse with parking.
- Easy access to the Ring Road, Princess Freeway, Ports and CBD.