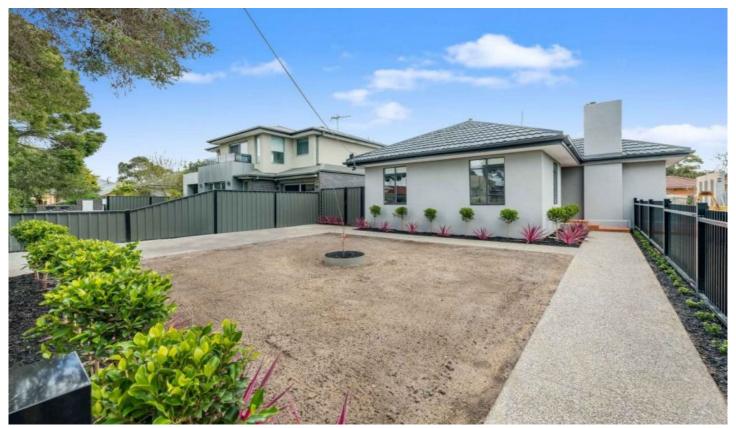

## 1/18 Clarendon Street Maidstone VIC

Front street facing single level unit with minimal maintenance requirements and a handy locale.

Comprising of 2 bedrooms with built-in-robes, separate open lounge, central bathroom, renovated kitchen adjoining with dining opening to a private alfresco/entertaining area, easy to maintain garden ideal for all year round indoor and outdoor entertaining.

Only moments to all desired facilities - close to schools, shops, transport, cafes and eateries.

2 📭 1 🚍 1 🗬

Type: Unit

View: https://www.douglaskay.com.au/lease/vic/west/m

aidstone/residential/unit/7331222