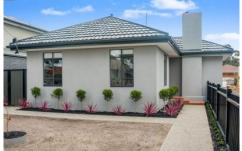

## 1/18 Clarendon Street Maidstone VIC

Front street facing single level unit with minimal maintenance requirements and a handy locale.

Comprising of 2 bedrooms with built-in-robes, separate open lounge, central bathroom, renovated kitchen adjoining with dining opening to a private alfresco/entertaining area, easy to maintain garden ideal for all year round indoor and outdoor entertaining.