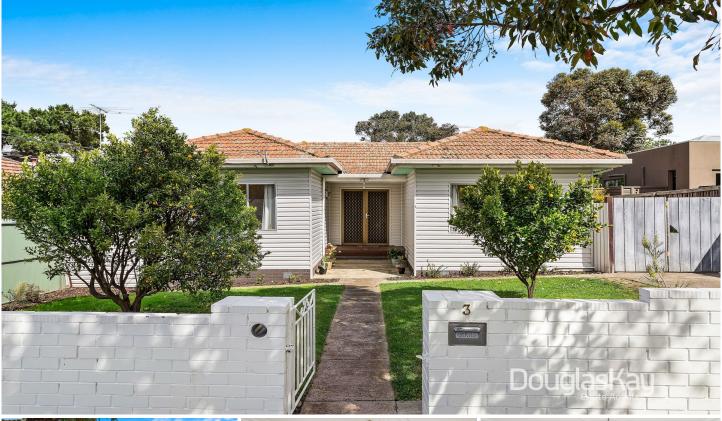

## 3 Jessie Street Sunshine VIC

Perfectly positioned in the magnificent leafy locale of Matthews Hill this home comprises of 3 bedrooms, central bathroom, kitchen with adjoining formal dining/living, split system heating/cooling unit and separate laundry/second bathroom. The generous living area captures the era with a period style fireplace and an abundance of detail including picture rails, stunning rosettes and decorative lighting.

Along with the tree lined beauty and appealing aesthetic of this tightly held pocket - the convenience of location is exemplified being a short stroll to Sunshine Station, Hampshire Road Shopping Strip, Our Lady's Primary and picturesque Matthews Hill Reserve.