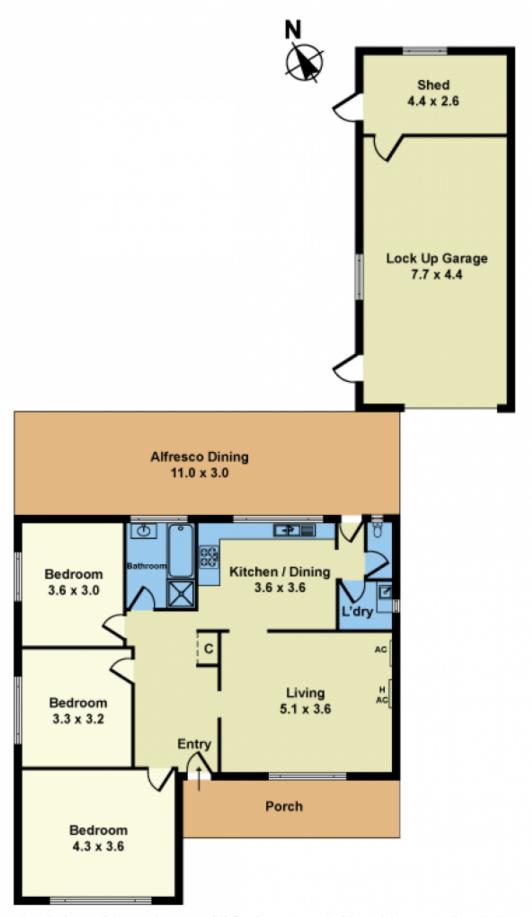

## 2 Buckley Avenue Sunshine North VIC

Filled with natural light the home's inviting interior comprises 3 main bedrooms, bright central bathroom, separate toilet, large lounge, updated modern kitchen, adjoining dining, large internal laundry, undercover entertaining and low maintenance yard with secure brick garage via gated side driveway.

## 3 📭 1 🚍 1 🗬

Type : House Land Size : 535 sqm

View: https://www.douglaskay.com.au/lease/vic/w

est/sunshine-north/residential/house/73580

93

Whilst every attempt has been made to ensure the accuracy of this floorplan, measurements of doors, windows, rooms and any other items are approximates only. The producer or agent cannot be held responsible for any errors, omissions or misstatements. This plan is for illustrative purposes only and should be used as such.