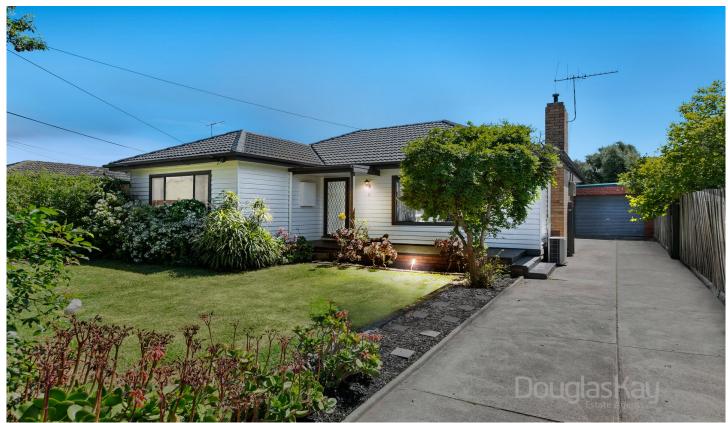

## 2 Buckley Avenue Sunshine North VIC

Filled with natural light the home's inviting interior comprises 3 main bedrooms, bright central bathroom, separate toilet, large lounge, updated modern kitchen, adjoining dining, large internal laundry, undercover entertaining and low maintenance yard with secure brick garage via gated side driveway.

Additional features include, split system heating/cooling, polished floorboards, down-lights, ceiling fan, double sink overlooking the large backyard and many more.

Perfectly positioned in a highly sought after locale within close proximity to the bustling Furlong Road Retail Strip, Albion North Primary school, parks, Western Ring Road, the expanded Sunshine Hospital and the newly developed Stony Creek Parkland transformation.