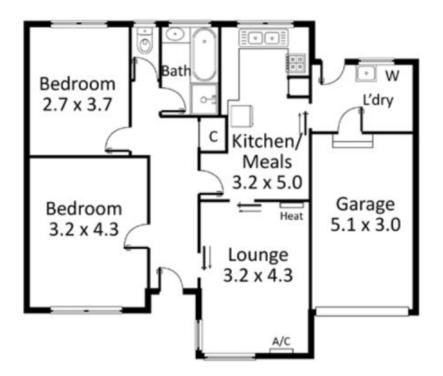

## 2/19 Elphinstone Street West Footscray VIC

2 Bedroom Villa Unit offering: Two large bedrooms, formal lounge is freshly painted, kitchen with meals, central bathroom and lockup garage. New heating/cooling reverse cycle unit in living area.