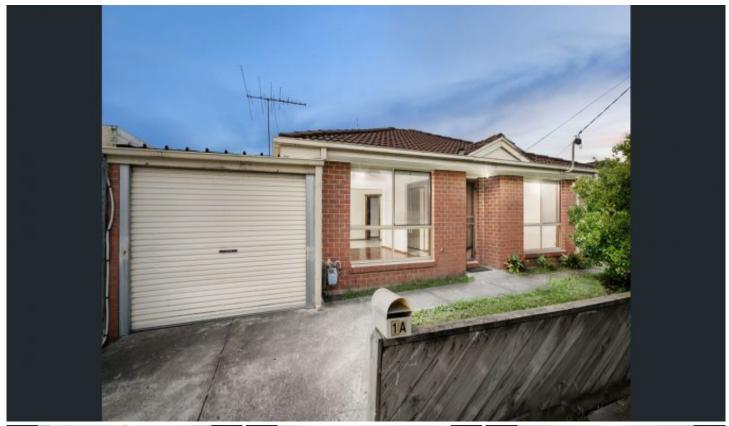

## **1A Dorothy Avenue Sunshine VIC**

Single level unit on a quiet leafy street yet as central as it gets. Floorboards or tiled throughout, freshly painted, lounge room with split system, bright kitchen with gas cooking and plenty of storage space, good size 3 bedrooms with built in robes, 1 bathroom with bath and separate toilet, rear space that opens up to pergola area. Near the Sunshine train station and 13 kms to city, close to Sunshine shopping centers, Hampshire Road restaurants, schools, parks.