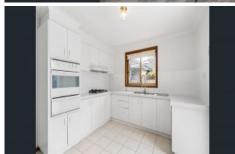

## **1A Dorothy Avenue Sunshine VIC**

Single level unit on a quiet leafy street yet as central as it gets. Floorboards or tiled throughout, freshly painted, lounge room with split system, bright kitchen with gas cooking and plenty of storage space, good size 3 bedrooms with built in robes, 1 bathroom with bath and separate toilet, rear space that opens up to pergola area. Near the Sunshine train station and 13 kms to city, close to Sunshine shopping centers, Hampshire Road restaurants, schools, parks.