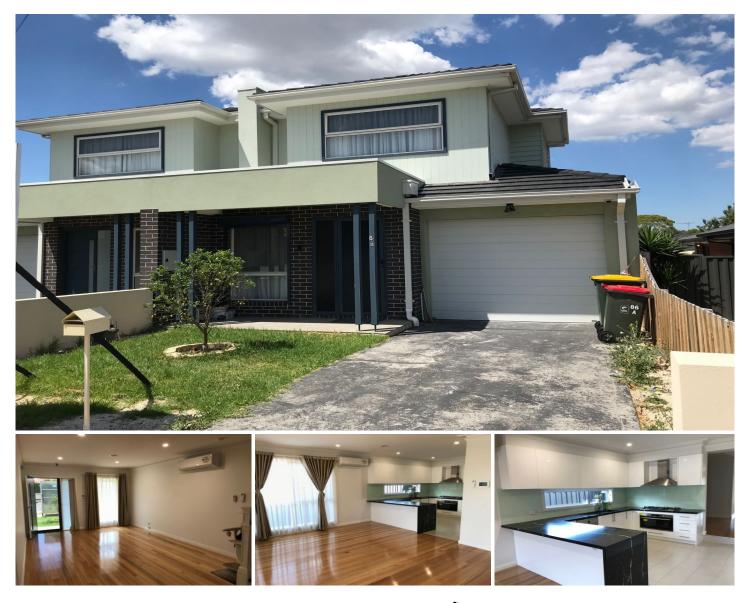

## 86A Devonshire Road Sunshine VIC

Superbly appointed modern town residence offering 3 bedrooms with BIR - WIR/en suite to master , 1 x additional central bathroom, additional lounge, 3 x toilets, open plan living/dining, kitchen with stone bench tops/gas appliances, quality timber flooring, covered outdoor entertaining area and lockup car space.

Additional features include split system heating/cooling units and private courtyard.

Superbly located within close proximity to Hampshire Road Business/Shopping amenities, bus stops, Sunshine Train Station, Tottenham Train Station, Churchill Avenue Shops, Caroline Chisholm College and only 10km\* to the CBD.