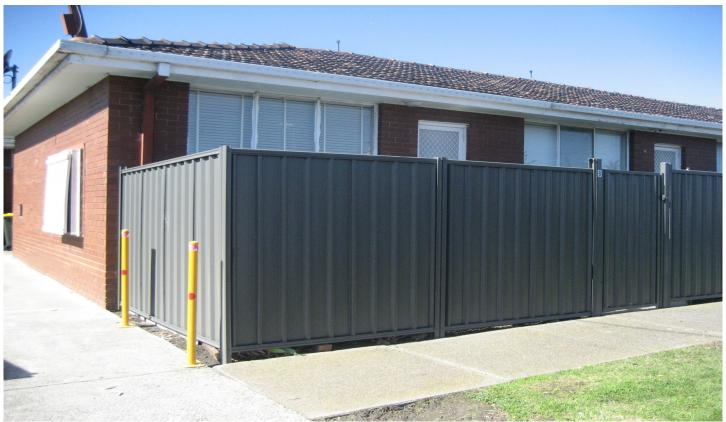

## 8/136 Wright Street Sunshine VIC

Great small quality one bedroom unit, situated in a prime location with easy access to everything.

Front courtyard takes to open, modern kitchen/meals/ lounge. Electric heater in lounge, new electric cooking in kitchen. Bedroom with built in robe, serviced by bathroom with shower, toilet, laundry.

Features include single car space, floorboards, freshly painted.

Convenient location includes Sunshine Train Station, Kororoit Creek Trail, Buckingham Reserve Playground, Arthur Beachley Reserve, under 12kms to the CBD. Bus service Route 219 to City and 428 to Sunshine Station.