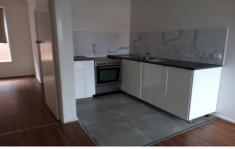

## 8/136 Wright Street Sunshine VIC

Great small quality one bedroom unit, situated in a prime location with easy access to everything.

Front courtyard takes to open, modern kitchen/meals/ lounge. Electric heater in lounge, new electric cooking in kitchen. Bedroom with built in robe, serviced by bathroom with shower, toilet, laundry.