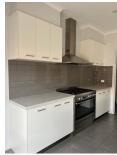

- central bathroom with bathtub and separate toilet
- separate laundry with storage

- modern and spacious kitchen including stone benchtops, stainless steel gas appliances, dishwasher and built in pantry with ample storage space, adjoined to a meals area - formal lounge room