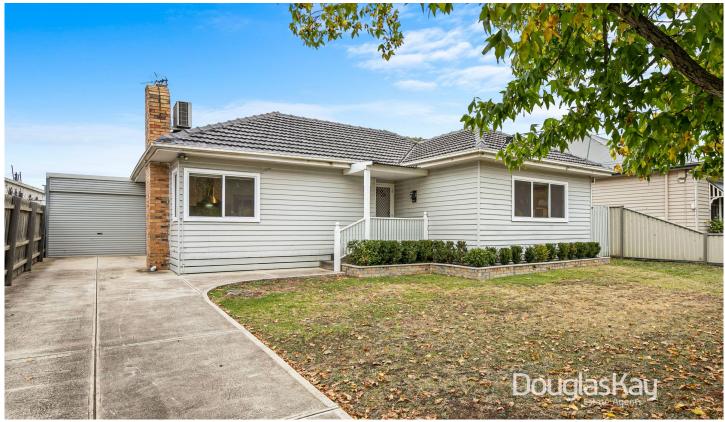

## 3 Hemphill Road Sunshine VIC

Comprehensively updated throughout this home is primed for immediate enjoyment. Offering 3 x generous bedrooms, 2 x modern bathrooms, open plan living/dining with adjoining modern kitchen.

Additional features include split system heating/cooling and secure off street parking.

Along with the tree lined beauty and appealing aesthetic of this attractive pocket - the convenience of location is exemplified being a short stroll to Sunshine Station, Hampshire Road Shopping Strip, Our Lady's Primary and picturesque Matthews Hill Reserve.