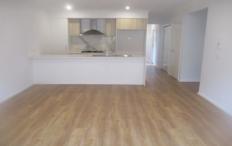

This is a newly built, open plan specious, quality kitchen/lounge with gas cooking, electric oven, dishwasher, European laundry, with a big sliding door that opens to landscaped back garden. 3 carpeted bedrooms with the rest of the house with floorboards. Master bedroom at the back has a walk in robe and ensuite. Bathroom with shower and bath. Ducted heating and reverse cycle units in bedrooms.