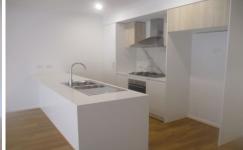

This is a newly built, open plan specious, quality kitchen/lounge with gas cooking, electric oven, dishwasher, European laundry, with a big sliding door that opens to landscaped back garden. 3 carpeted bedrooms with the rest of the house with floorboards. Master bedroom at the back has a walk in robe and ensuite. Bathroom with shower and bath. Ducted heating and reverse cycle units in bedrooms.