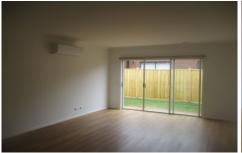

This is a newly built, open plan specious, quality kitchen/lounge with gas cooking, electric oven, dishwasher, European laundry, with a big sliding door that opens to landscaped back garden. 3 carpeted bedrooms with the rest of the house with floorboards. Master bedroom at the back has a walk in robe and ensuite. Bathroom with shower and bath. Ducted heating and reverse cycle units in bedrooms.