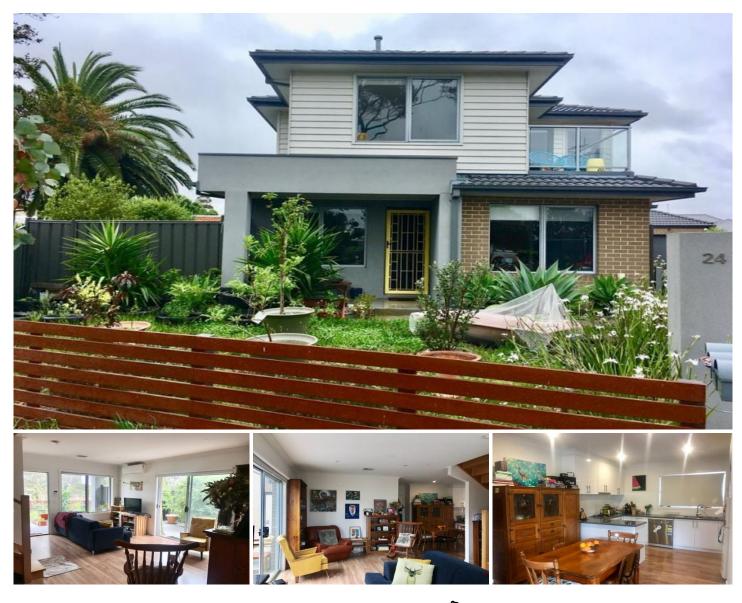

## 1/24 Selwyn Street Albion VIC

Featuring modern open plan living/dining, equipped kitchen with gas appliances and dishwasher. 3 bedrooms - 2 with access to a balcony, central bathroom and separate laundry.

Additional features: timber flooring, heating and cooling, private courtyard and brilliantly positioned within walking distance to schools, Albion Train Station, Sunshine Shopping Precinct, local shopping strips and parkland. Please Note: Garage not included in the lease \*

## 3 🎮 1 🚝 1 🛱

Type : Unit

View : https://www.douglaskay.com.au/lease/vic/west/al bion/residential/unit/7451347