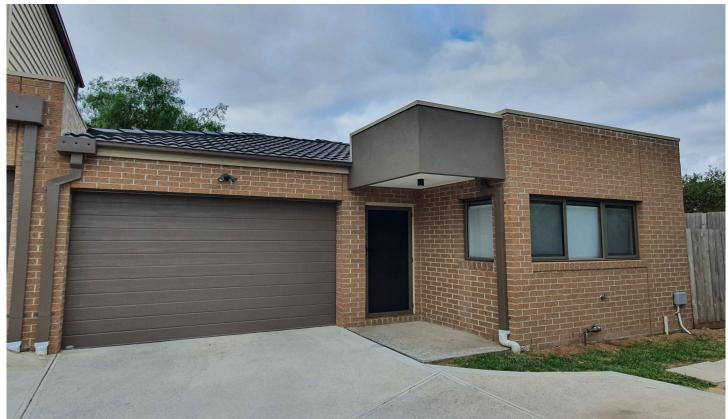

## 6/6 Lorraine Court Sunshine VIC

Presenting as new with impressive external profiles only metres to one of the most beautiful walking / running tracks in the vicinity.

Comprising 2 x generous bedrooms, stunning central bathroom, generous open living, kitchen with oversized stone breakfast bench, laundry, and low maintenance yard.

Additional features include lockup garage, secure fencing, landscaping, downlights and split system heating/cooling. Just a stone's throw from the popular Kororoit Creek Walking Trail, this home provides a well-rounded relaxed lifestyle with an acute proximity to Sunshine Station, Hampshire Road Shops, Schools and only 11km to the CBD