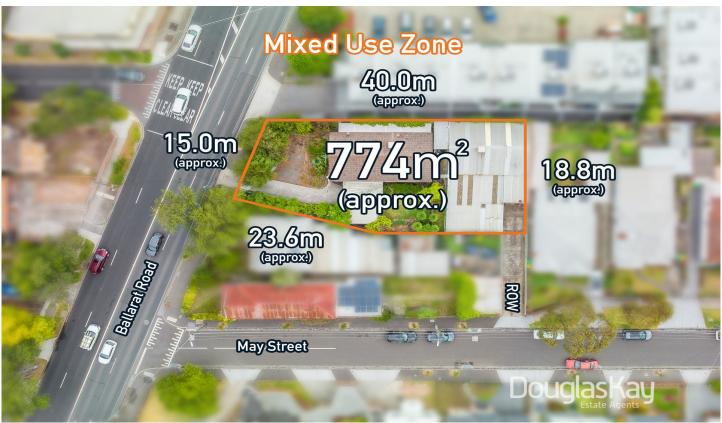

## 272 Ballarat Road Footscray VIC

Rare Mixed Use zoning development site in Melbourne's city fringe, just 8 km to the CBD. With mixed-use zoning, the site offers huge development and upside potential to work or invest in this one of a kind property with dual street access.

## 14

Type : Other
Price : \$ 1,290,000
Building Size : 300 sqm
Land Size : 774 sqm

View : https://www.dou

: https://www.douglaskay.com.au/sale/vic/ north/footscray/commercial/other/74635

84

Justin Luciew