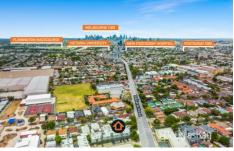

## 272 Ballarat Road Footscray VIC

Rare Mixed Use zoning development site in Melbourne's city fringe, just 8 km to the CBD. With mixed-use zoning, the site offers huge development and upside potential to work or invest in this one of a kind property with dual street access.