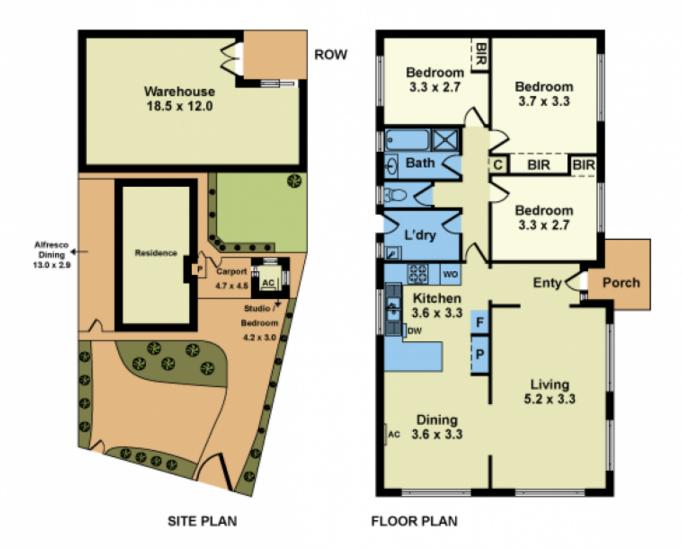

Working from home has become the new normal, offering a neat brick veneer three bedroom home, spacious lounge and dining with a well-equipped kitchen. Central bathroom and laundry with side access and completed by ducted heating, evaporative cooling, bungalow with air conditioner and large carport.

At the rear of the property is a large workshop/warehouse with three phase power, excellent height clearance and