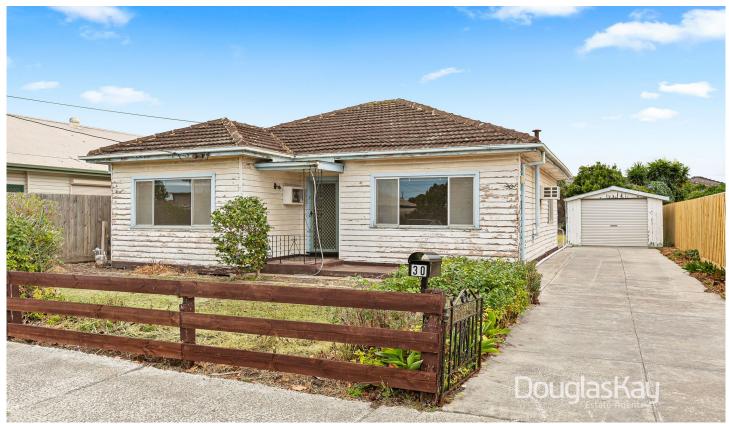

## 30 McLaughlin Street Ardeer VIC

One owner and filled with character, this weatherboard home showcases lofty ceilings, spacious rooms set on a generous allotment of 604m2 (approx). Suitable for first home buyers, home renovators, savvy investors and builders with the scope for rear development STCA utilising the wide driveway.

Step inside, be greeted by a wide hall way with accommodation that includes three spacious bedrooms, large family room, formal dining area serviced by the kitchen / meals and study room.

Step outside to the well sought after north facing backyard that provides an idyllic setting for relaxing and entertaining outdoors, with lots of room for the children and pets to