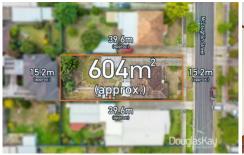

## 30 McLaughlin Street Ardeer VIC

One owner and filled with character, this weatherboard home showcases lofty ceilings, spacious rooms set on a generous allotment of 604m2 (approx). Suitable for first home buyers, home renovators, savvy investors and builders with the scope for rear development STCA utilising the wide driveway.

3 **4** 4 🖨

Type : House Price : \$590,000 Land Size : 604 sqm

View : https://www.douglaskay.com.au/sale/vic/we

st/ardeer/residential/house/7512055

Justin Luciew 03 9313 7888