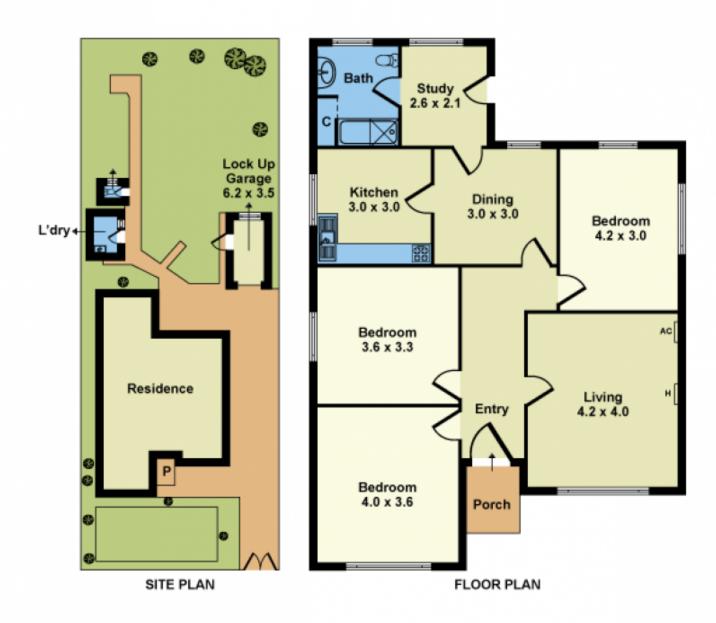

## 30 McLaughlin Street Ardeer VIC

One owner and filled with character, this weatherboard home showcases lofty ceilings, spacious rooms set on a generous allotment of 604m2 (approx). Suitable for first home buyers, home renovators, savvy investors and builders with the scope for rear development STCA utilising the wide driveway.

Step inside, be greeted by a wide hall way with accommodation that includes three spacious bedrooms, large family room, formal dining area serviced by the kitchen / meals and study room.

Step outside to the well sought after north facing backyard that provides an idyllic setting for relaxing and entertaining outdoors, with lots of room for the children and pets to