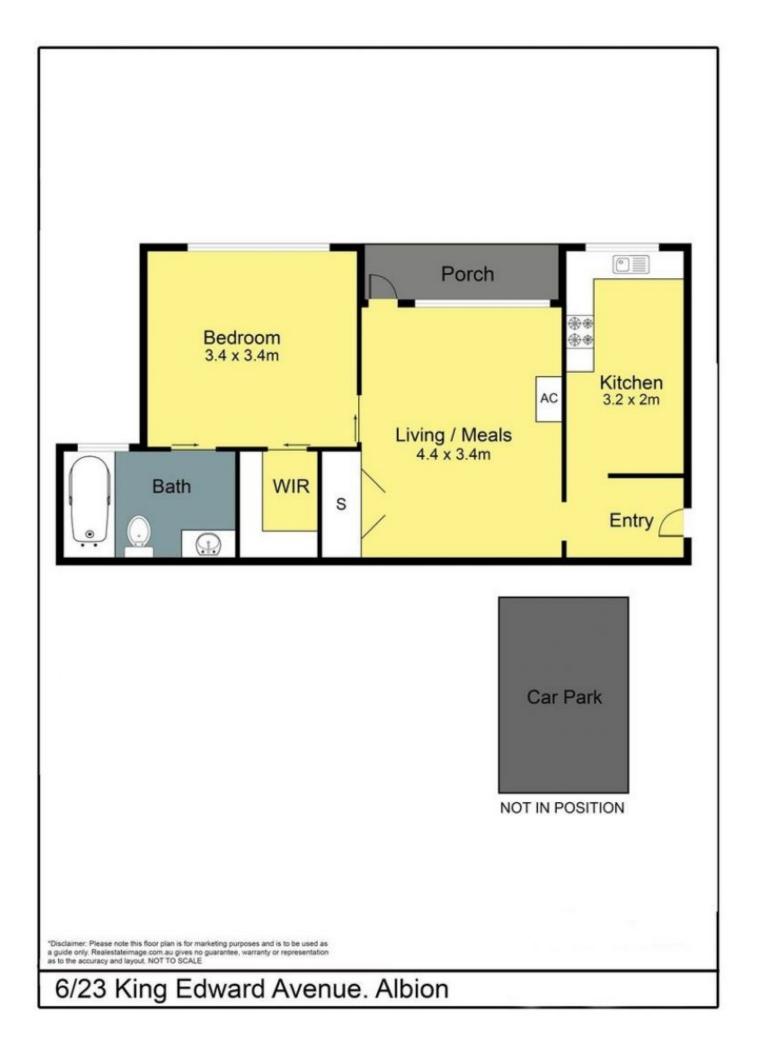

Property features include a large bedroom with Walk-In-Robe and great size bathroom with bath. A separate living room with floor to ceiling windows allowing beautiful natural light, leading into an extra space (porch) when the shutters are down and then access to a courtyard when open. A well equipped kitchen with dining area, security roller shutters throughout, split system heating and cooling, access to laundry facility and your own car space.