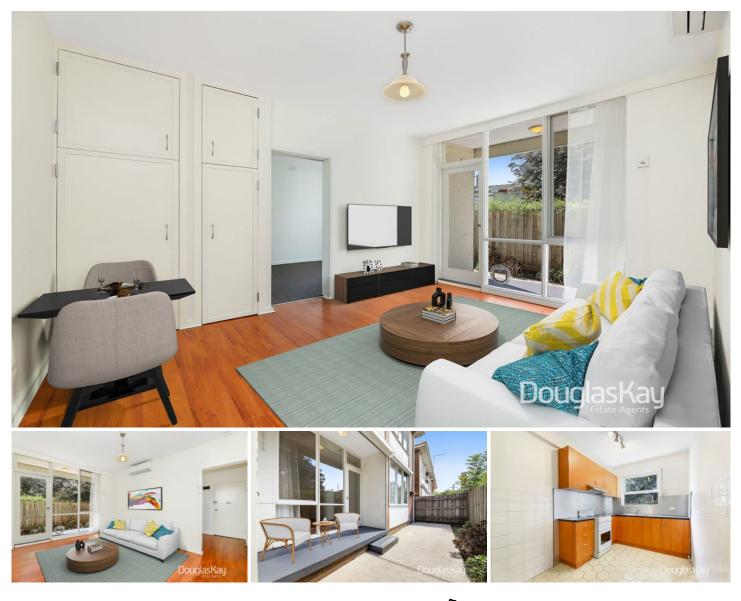

## 6/23 King Edward Avenue Albion VIC

A Beautifully refurbished, Ground Floor, Low Maintenance apartment is set in Albion's most convenient locality, close to shopping, cinema complex, train station, Selwyn park, schools and much more..

Property features include a large bedroom with Walk-In-Robe and great size bathroom with bath. A separate living room with floor to ceiling windows allowing beautiful natural light, leading into an extra space (porch) when the shutters are down and then access to a courtyard when open. A well equipped kitchen with dining area, security roller shutters throughout, split system heating and cooling, access to laundry facility and your own car space.