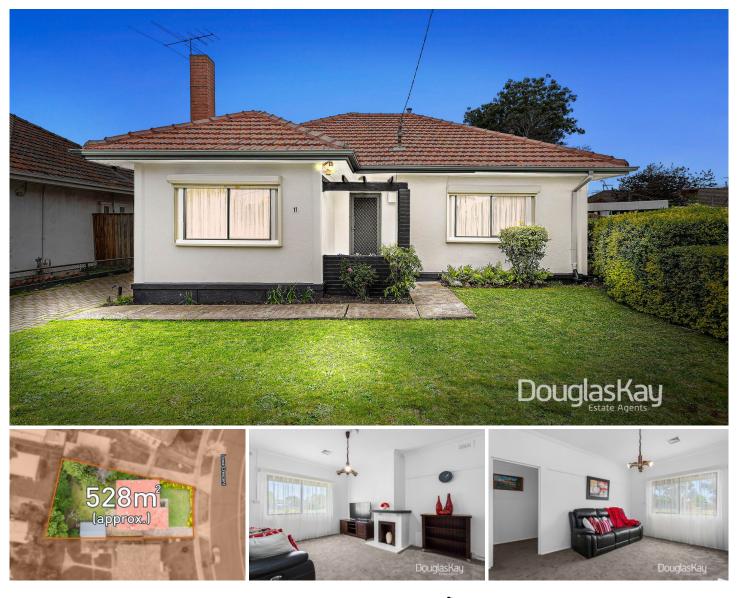

## **11 Lowe Crescent Sunshine VIC**

A charming street profile met with fresh interior, spacious leafy garden directly opposite of cheerful Nixon Street Park. Comprising of 3 bedrooms, spacious lounge, upgraded kitchen with gas cooking and meals, tiled bathroom, separate toilet, laundry, gas ducted heating and lock up garage.

A close to Sunshine Train Station, Hampshire Road shopping and restaurants, schools / kindergartens yet among greenery - Sunshine's best kept secret!

| 3 🎮 1 | 💾 1 🛱 |
|-------|-------|
|-------|-------|

| Туре | : House |
|------|---------|
|------|---------|

- Land Size : 528 sqm View : https://ww
  - : https://www.douglaskay.com.au/lease/vic/w est/sunshine/residential/house/7522308

Whilst every attempt has been made to ensure the accuracy of this floorplan, measurements of doors, windows, rooms and any other items are approximates only. The producer or agent cannot be held responsible for any errors, omissions or misstatements. This plan is for illustrative purposes only and should be used as such.