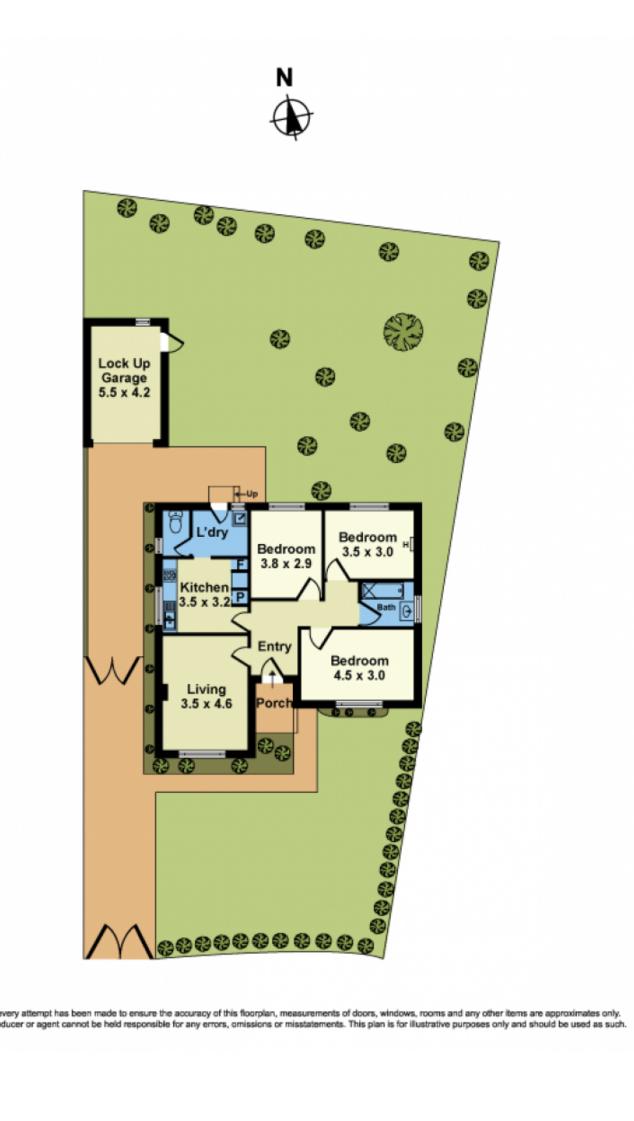

## **11 Lowe Crescent Sunshine VIC**

A charming street profile met with fresh interior, spacious leafy garden directly opposite of cheerful Nixon Street Park. Comprising of 3 bedrooms, spacious lounge, upgraded kitchen with gas cooking and meals, tiled bathroom, separate toilet, laundry, gas ducted heating and lock up garage.

| Туре | : House |
|------|---------|
|------|---------|

- Land Size : 528 sqm View : https://ww
  - : https://www.douglaskay.com.au/lease/vic/w est/sunshine/residential/house/7522308

Whilst every attempt has been made to ensure the accuracy of this floorplan, measurements of doors, windows, rooms and any other items are approximates only. The producer or agent cannot be held responsible for any errors, omissions or misstatements. This plan is for illustrative purposes only and should be used as such.