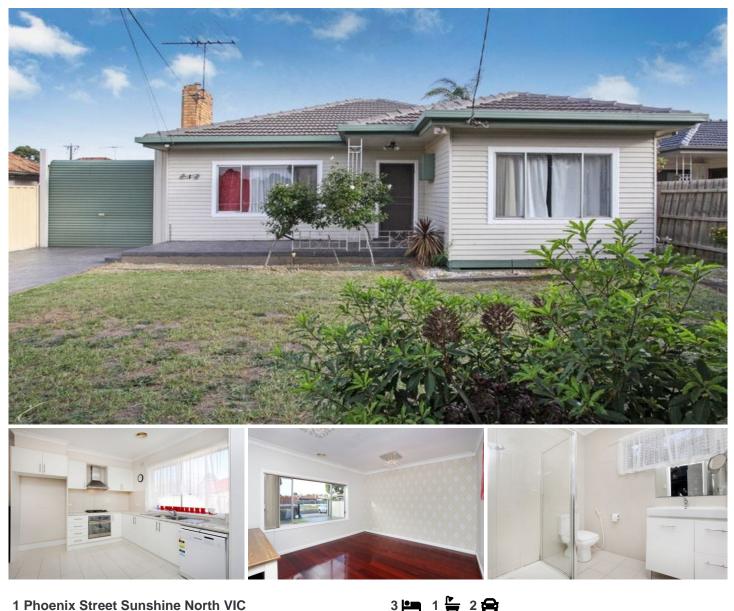

## **1 Phoenix Street Sunshine North VIC**

House consisting of a modern kitchen/meals area with stainless steel gas appliances, 3 large bedrooms, built-in robes with mirrored doors, formal lounge with polished floorboards throughout and ducted heating/cooling.

Central bathroom, two toilets. Remote lock up roller doors and double garage at rear. Huge backyard.

Area is predominantly for younger families as close to many schools and university, Sunshine North's best shopping strip, Sunshine Hospital, bus stops, easy access to Melbourne's CBD.