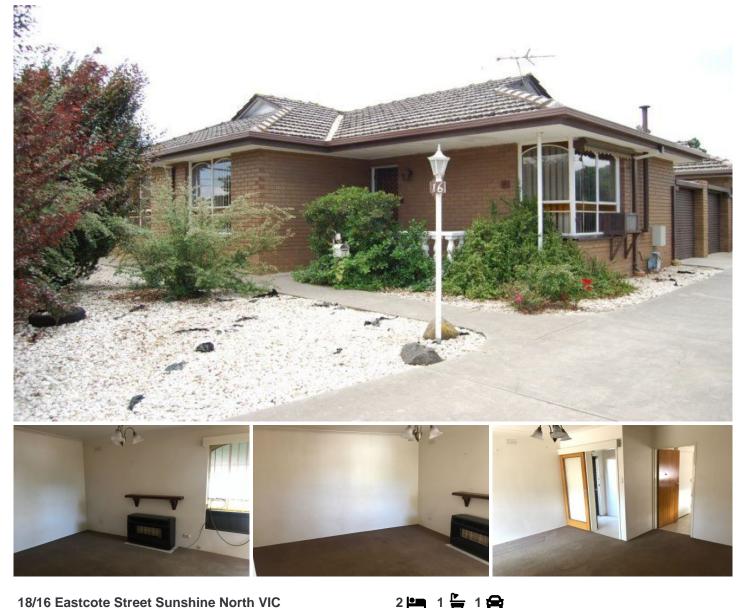

## 18/16 Eastcote Street Sunshine North VIC

Quality brick unit with a terra-cotta roof in a prime location. The unit is comprised of 2 bedrooms with a built in robes, spacious lounge with gas heating, kitchen with meals, central bathroom with bath tub, separate toilet, laundry, neat courtyard and a single lock up garage.

With only a short stroll to it all the property is in close proximity to Northumberland Road / Suffolk Road Shopping Strips, Primary/Secondary Schools, Buses, Ballarat Road and Victoria University as well as being listed within the lucrative growth zone signifying the importance of such a location.