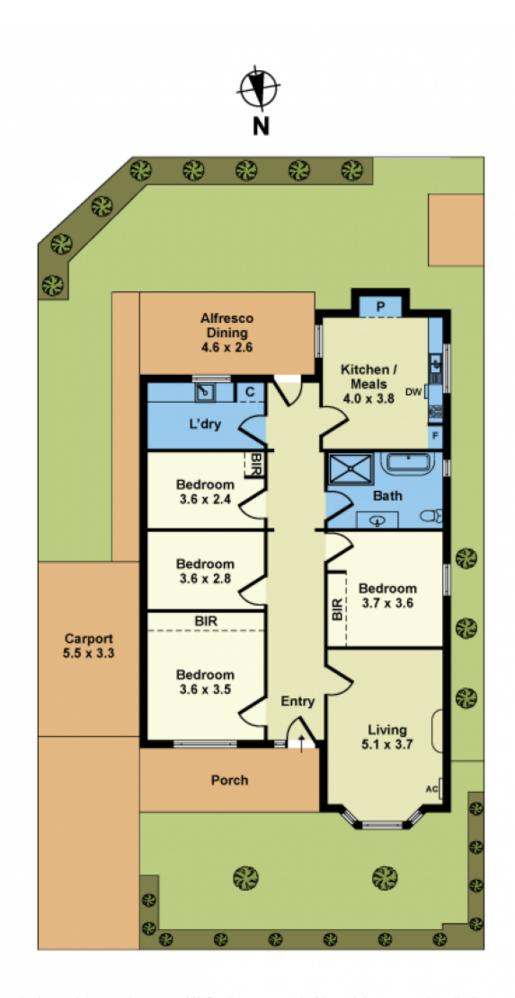

A North facing aspect drenches the home in all day sunlight. With a stunning formal Edwardian hallway, the home provides a flexible floor plan of 4 bedrooms, build in robes, huge front living area with decorative fireplace and bay window, ducted heating, A/C unit, new kitchen with new gas appliances, stunning tiled bathroom and laundry.

Justin Luciew 03 9313 7888

Whilst every attempt has been made to ensure the accuracy of this floorplan, measurements of doors, windows, rooms and any other items are approximates only. The producer or agent cannot be held responsible for any errors, omissions or misstatements. This plan is for illustrative purposes only and should be used as such.