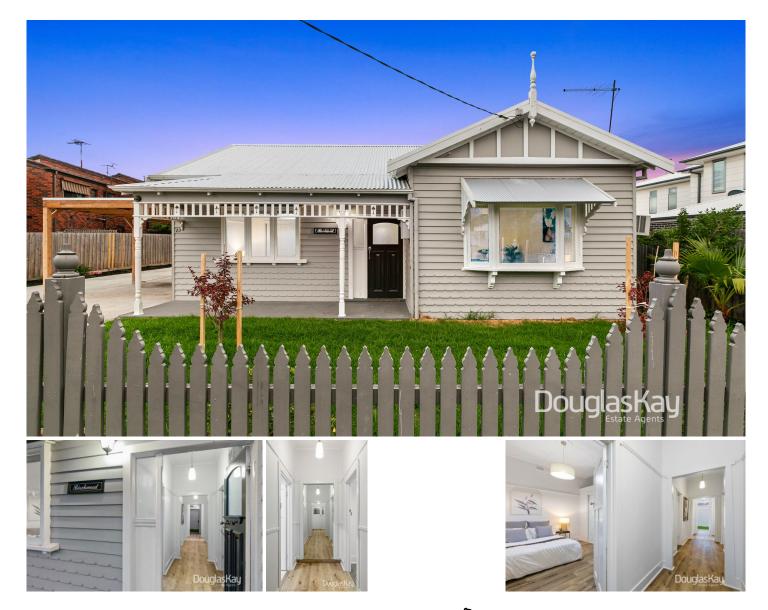

## 1/13 Drummartin Street Albion VIC

Circa 1910 established within the McKay Estate Subdivision - this true Edwardian has undergone a sophisticated renovation blending its charming period features with modern comforts.

An irresistible street profile ready for immediate family comfort opposite ever popular St Theresa's Primary and within walking distance to Albion Station, Selwyn Park and Perth Avenue Shopping Strip.

A North facing aspect drenches the home in all day sunlight. With a stunning formal Edwardian hallway, the home provides a flexible floor plan of 4 bedrooms, build in robes, huge front living area with decorative fireplace and bay window, ducted heating, A/C unit, new kitchen with new gas appliances, stunning tiled bathroom and laundry.