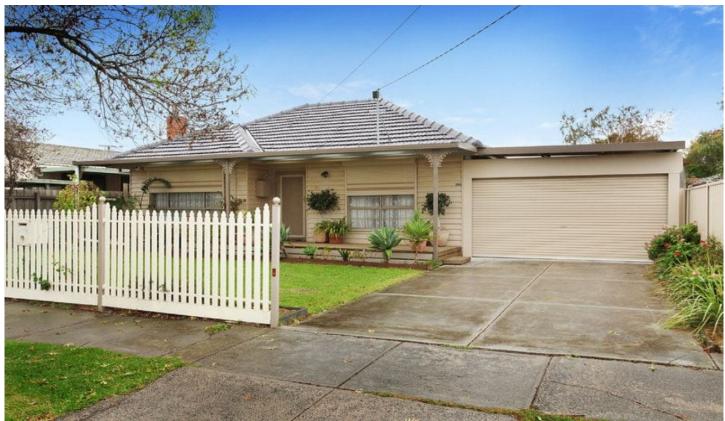

## 112 Cornwall Road Sunshine VIC

A high quality home, exceptionally well maintained, perfectly renovated and ideally located.

Offering 3 x generous bedrooms, study, formal lounge, separate dining room, large quality kitchen with stainless steel appliances and central bathroom.

Features include: Split system heating/cooling, gas log fireplace, quality fixtures/fittings throughout, solar panels, lockup garage and large car port.

Perfectly located home in the heart of Central Sunshine, only minutes' away from Sunshine Train Station with future Melbourne Airport Rail Link, moments away from Hampshire Road CBD, several parks, medical centres,