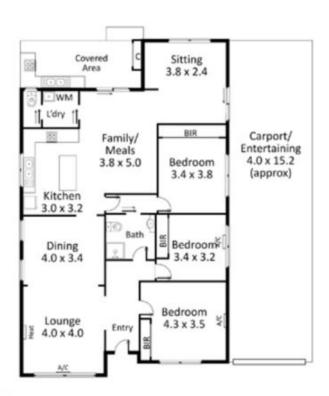

## 112 Cornwall Road Sunshine VIC

A high quality home, exceptionally well maintained, perfectly renovated and ideally located.

Offering 3 x generous bedrooms, study, formal lounge, separate dining room, large quality kitchen with stainless steel appliances and central bathroom.

Features include: Split system heating/cooling, gas log fireplace, quality fixtures/fittings throughout, solar panels, lockup garage and large car port.

Perfectly located home in the heart of Central Sunshine, only minutes' away from Sunshine Train Station with future Melbourne Airport Rail Link, moments away from Hampshire Road CBD, several parks, medical centres,