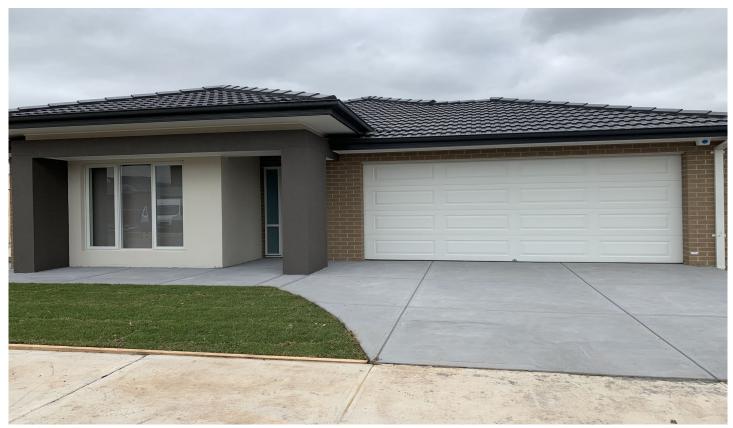

## 15 Casine Road Fraser Rise VIC

A must see well thought floorplan comprising of 4 bedrooms (3 with BIR), generous master with ensuite and large walk-in robe, separate front lounge room, exceptionally well appointed kitchen/dining/living quality stainless steel appliances including dishwasher and a walk-in pantry, separate laundry with outside access, central bathroom with bath and an additional separate powder room not to be missed. Street fronted driveway with remote control double garage and internal access. Low maintenance garden with freshly laid turf. Additional features include a handy separate study nook, alarm system, water tank for the toilets, ducted heating/cooling, outside undercover area with ceiling fan and the property offers ample of cupboard space and storage throughout. A light filled family home near walkways, parklands and offers instant family appeal.