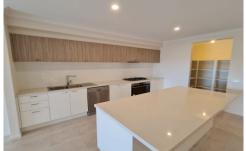

## 15 Casine Road Fraser Rise VIC

A must see well thought floorplan comprising of 4 bedrooms (3 with BIR), generous master with ensuite and large walk-in robe, separate front lounge room, exceptionally well appointed kitchen/dining/living quality stainless steel appliances including dishwasher and a walk-in pantry, separate laundry with outside access, central bathroom with bath and an additional separate powder room not to be missed. Street fronted driveway with remote control double garage and internal access. Low maintenance garden with freshly laid turf. Additional features include a handy separate study nook, alarm system, water tank for the toilets, ducted heating/cooling, outside undercover area with ceiling fan and the property offers ample of cupboard space and storage throughout. A light filled family home near walkways, parklands and offers instant family appeal.