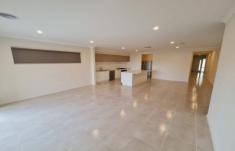

## 15 Casine Road Fraser Rise VIC

A must see well thought floorplan comprising of 4 bedrooms (3 with BIR), generous master with ensuite and large walk-in robe, separate front lounge room, exceptionally well appointed kitchen/dining/living quality stainless steel appliances including dishwasher and a walk-in pantry, separate laundry with outside access, central bathroom with bath and an additional separate powder room not to be missed. Street fronted driveway with remote control double garage and internal access. Low maintenance garden with freshly laid turf. Additional features include a handy separate study nook, alarm system, water tank for the toilets, ducted heating/cooling, outside undercover area with ceiling fan and the property offers ample of cupboard space and storage throughout. A light filled family home near walkways, parklands and offers instant family appeal.