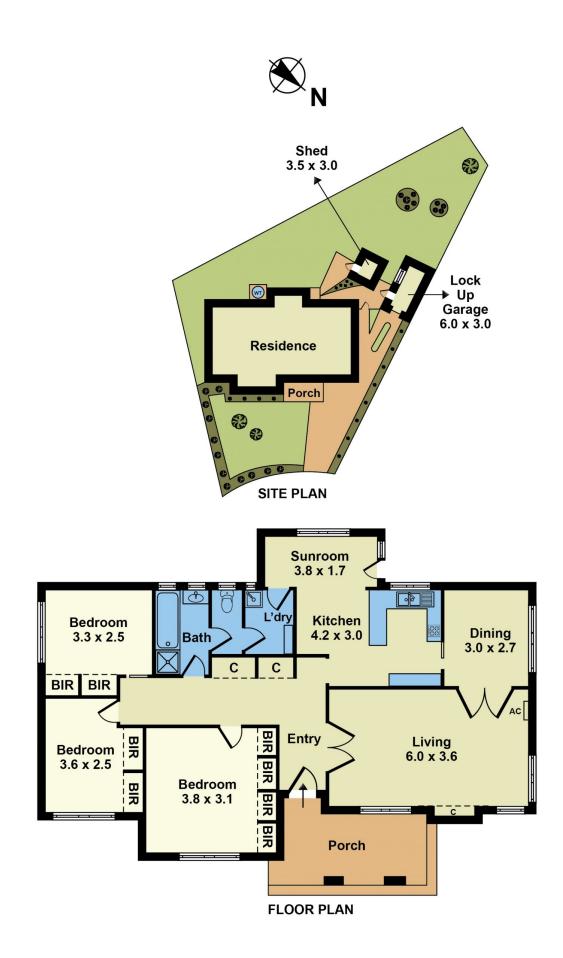

## 3 🎮 1 🚔 3 🚘

| Туре | : House |
|------|---------|
|------|---------|

- Land Size : 715 sqm View : https://ww
  - : https://www.douglaskay.com.au/lease/vic/w est/sunshine/residential/house/7583018

Whilst every attempt has been made to ensure the accuracy of this floorplan, measurements of doors, windows, rooms and any other items are approximates only. The producer or agent cannot be held responsible for any errors, omissions or misstatements. This plan is for illustrative purposes only and should be used as such.