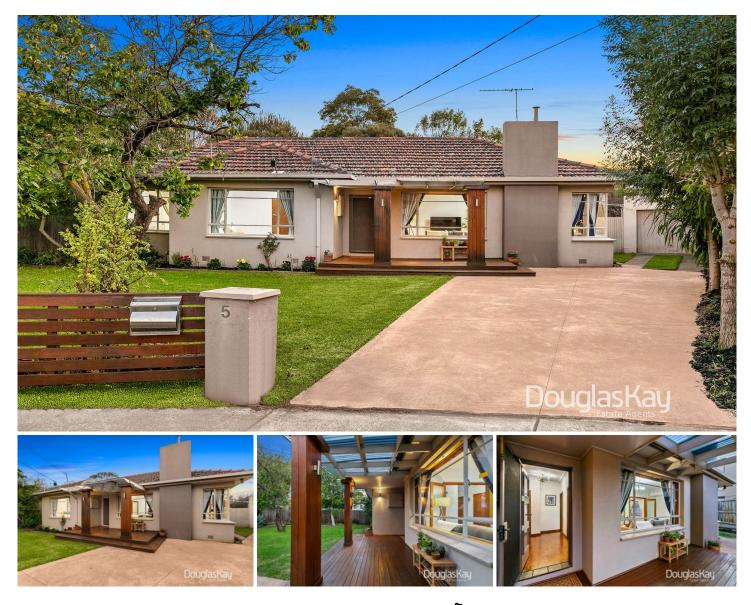

## **5 Pengelly Court Sunshine VIC**

Spacious, refreshed and ready for immediate enjoyment. This well presented classic boasts a stunning first impression within leafy surrounds and a location in the true heart of Central Sunshine.

The home offers a formal entrance, sun drenched large lounge with split system heating and cooling. 3 generous sized bedrooms with built-in-robes, kitchen with adjoining sunroom, central bathroom with bathtub, separate toilet, formal dining, laundry, garage and shed. The period features have been retained in the original cornices, hardwood flooring, mid century glass doors and brick fireplace. The stunning low maintenance landscape is a picture perfect setting with mature fig and walnut trees your own established charcuterie board.