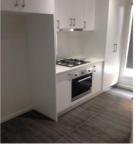

## 2/3 Bradman Street Sunshine North VIC

Two bedroom modern unit with open plan tiled kitchen/living areas that open to courtyard, stainless steel appliances and dishwasher, 2 carpeted bedrooms with BIR. Bathroom with bath and separate laundry. Entrance with study corner. Central heating and cooling, split system, single garage and alarm.