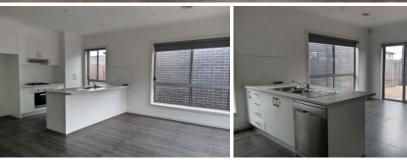

## 2/3 Bradman Street Sunshine North VIC

Two bedroom modern unit with open plan tiled kitchen/living areas that open to courtyard, stainless steel appliances and dishwasher, 2 carpeted bedrooms with BIR. Bathroom with bath and separate laundry. Entrance with study corner. Central heating and cooling, split system, single garage and alarm.