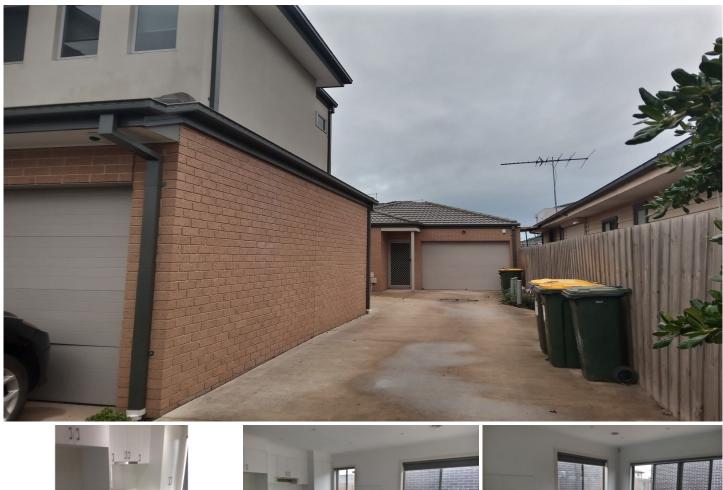

## 2/3 Bradman Street Sunshine North VIC

Two bedroom modern unit with open plan tiled kitchen/living areas that open to courtyard, stainless steel appliances and dishwasher, 2 carpeted bedrooms with BIR. Bathroom with bath and separate laundry. Entrance with study corner. Central heating and cooling, split system, single garage and alarm.

Brilliantly positioned close to many local schools and shops, West End Market, Sunshine's vibrant shopping and café precinct. A short drive to Sunshine, Albion and Ginifer Train stations, Sunshine Hospital and the Western Ring Road, townhouse on a quiet street in busy area.