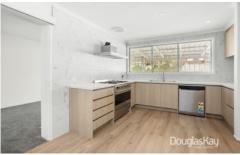

Comprising of 3 bedrooms 2 with BIR, study/4th bedroom, generous formal lounge with adjoining formal dining, traditional style kitchen with gas appliances and meals area, central bathroom, huge secondary living/rumpus room and second bathroom.