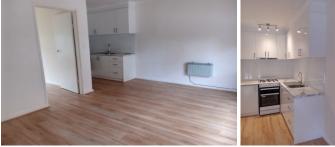

## 6/7 King Edward Avenue Albion VIC

Conveniently located on the ground floor for easier moving in.

Comprising of one bedroom with new built-in robes, open plan living and dining with new wall electric heater, brand new beautiful kitchen with gas cooking, new floor boards, new blinds, renovated bathroom with bath and shower. Coin laundry in building.