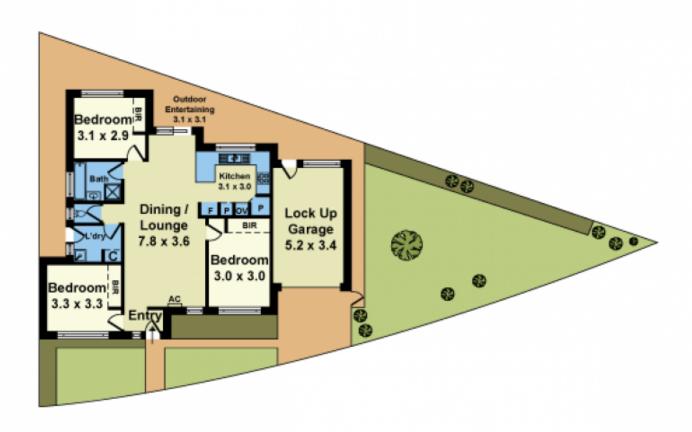

## 5 Evelyn Crescent Sunshine West VIC

Relax and unwind with this welcoming villa-style residence in a peaceful yet well connected locale.

Recently refreshed and updated the home's light filled interiors feature three robed bedrooms, open plan lounge and dining areas, well-appointed kitchen with ample cupboard space, bright central bathroom and separate laundry. Complete with ducted heating, split system air conditioning, security shutters throughout, private courtyard plus single garage with an additional off-street parking space.