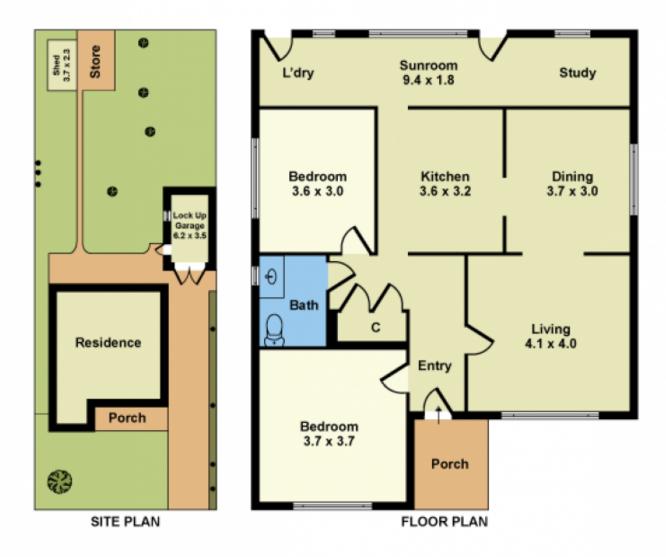

## 76 Suspension Street Ardeer VIC

With unmatched prospect and the perfect opportunity to update and add your own style with a contemporary fit-out, savvy investors, contemporary duel occupancy development and builders with the scope for rear development STCA utilising the wide driveway set on a generous allotment of 604m2 approx and with sought after north facing rear yard.

This classic weatherboard is positioned within a family focused neighbourhood, showcasing lofty and ornamental ceiling roses, two spacious bedrooms, large family room with provisions for formal dining and kitchen area. Additionally, all external asbestos to the property (cladding,

eaves, garage and shed roof) have also been removed.

## 2 📭 1 🟪 4 🗬

Type : House Price : \$ 605,000 Land Size : 604 sqm

View : https://www.douglaskay.com.au/sale/vic/we

st/ardeer/residential/house/7750456

Justin Luciew 03 9313 7888