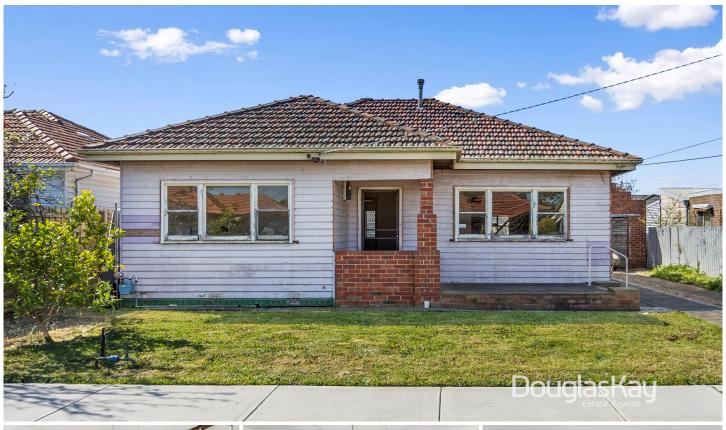

## 76 Suspension Street Ardeer VIC

With unmatched prospect and the perfect opportunity to update and add your own style with a contemporary fit-out, savvy investors, contemporary duel occupancy development and builders with the scope for rear development STCA utilising the wide driveway set on a generous allotment of 604m2 approx and with sought after north facing rear yard.

This classic weatherboard is positioned within a family focused neighbourhood, showcasing lofty and ornamental ceiling roses, two spacious bedrooms, large family room with provisions for formal dining and kitchen area. Additionally, all external asbestos to the property (cladding,

eaves, garage and shed roof) have also been removed.