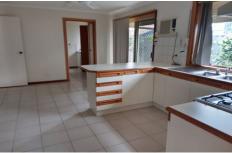

## 4/162 Cornwall Road Sunshine VIC

Set back from main road, one of 4, the unit comprises 2 bedrooms both with built in robes, one with air-conditioning and other with ceiling fan, living room with reverse cycle, well-appointed kitchen, bathroom, laundry. Well maintained courtyard. Single lock up garage.