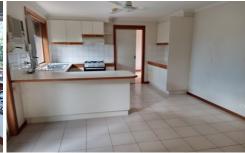

## 4/162 Cornwall Road Sunshine VIC

Set back from main road, one of 4, the unit comprises 2 bedrooms both with built in robes, one with air-conditioning and other with ceiling fan, living room with reverse cycle, well-appointed kitchen, bathroom, laundry. Well maintained courtyard. Single lock up garage.