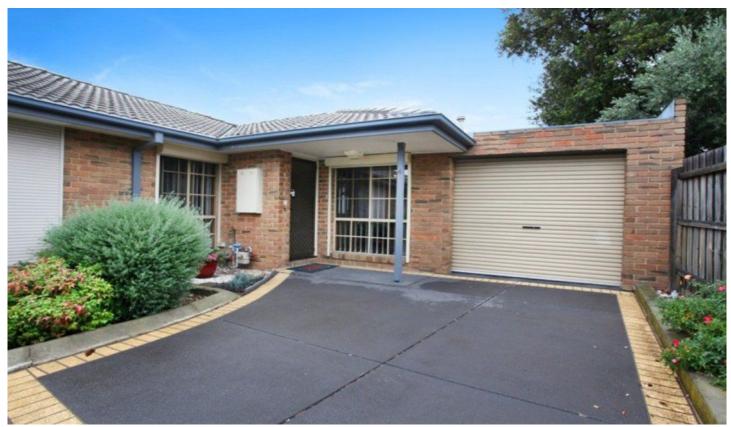

## 4/162 Cornwall Road Sunshine VIC

Set back from main road, one of 4, the unit comprises 2 bedrooms both with built in robes, one with air-conditioning and other with ceiling fan, living room with reverse cycle, well-appointed kitchen, bathroom, laundry. Well maintained courtyard. Single lock up garage.

Features - wooden floorboards, gas cooking, separate toilet, bath/shower, heating/cooling, security shutters. Sure to impress!

Beautifully maintained unit that is close to all the area's sought-after amenities - Sunshine's main restaurant/shopping strip on Hampshire, Marketplace and Plaza, public transport, train station, schools, parks.