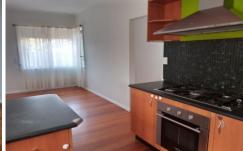

House begins from mediterrean balcony and iron gate, windows have shutters on all windows. 2 bedrooms of 3 have built in robes, all good size rooms. Spacious lounge and separate dining, with open plan updated kitchen.